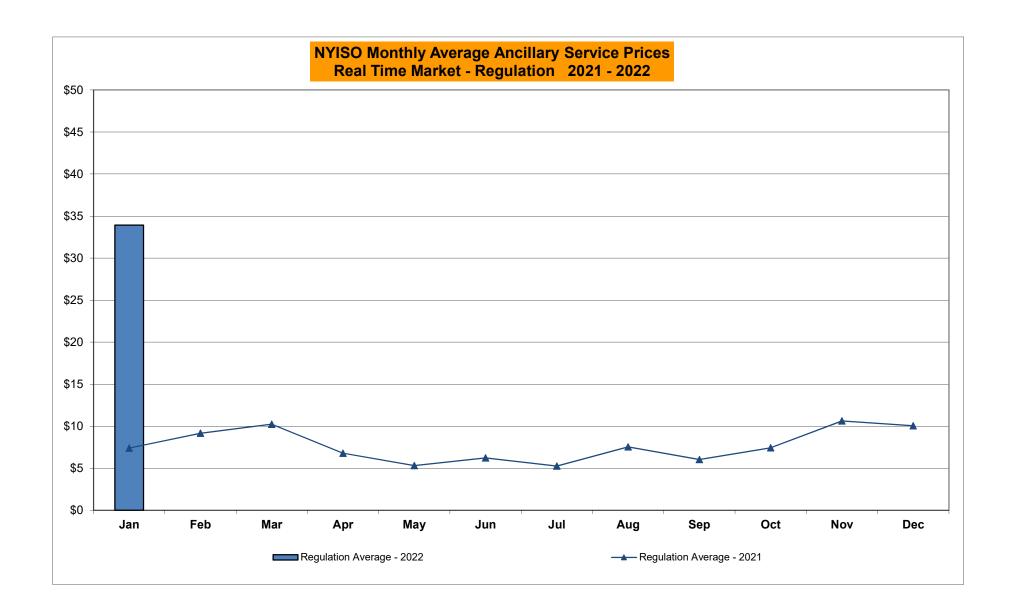

# Market Performance Highlights January 2022

- LBMP for January is \$134.79/MWh; higher than \$47.99/MWh in December 2021 and \$37.83/MWh in January 2021.
  - Day Ahead Load Weighted LBMPs and Real Time Load Weighted LBMPs are higher compared to December.
- January 2022 average year-to-date monthly cost of \$137.49/MWh is a 238% increase from \$40.69/MWh in January 2021.
- Average daily sendout is 451 GWh/day in January; higher than 408 GWh/day in December 2021 and 427 GWh/day in January 2021.
- Natural gas prices and distillate prices are higher compared to the previous month.
  - Natural Gas (Transco Z6 NY) was \$11.15/MMBtu, up from \$3.47/MMBtu in December.
  - Natural gas prices are up 278.6% year-over-year.
  - Natural gas prices for delivery points outside of NYC (Iroquois Z2, Algonquin, Tennessee Z6, and Iroquois Waddington) are up ~325-350% year-over-year.
  - Jet Kerosene Gulf Coast was \$17.96/MMBtu, up from \$15.44/MMBtu in December.
  - Ultra Low Sulfur No.2 Diesel NY Harbor was \$18.53/MMBtu, up from \$15.99/MMBtu in December.
  - Distillate prices are up 71.8% year-over-year.
- Uplift per MWh is lower compared to the previous month.
  - Uplift (not including NYISO cost of operations) is (\$1.50)/MWh; lower than (\$0.48)/MWh in December.
    - Local Reliability Share is \$0.09/MWh, higher than \$0.05/MWh in December.
    - Statewide Share is (\$1.59)/MWh, lower than (\$0.53)/MWh in December.
  - TSA \$ per NYC MWh is \$0.00/MWh.
- Total uplift costs (Schedule 1 components including NYISO Cost of Operations) are lower than December.

## NYISO Average Cost/MWh (Energy and Ancillary Services) \* from the LBMP Customer point of view

| 2022                                                                                                             | <u>January</u>                                   | <u>February</u>                                  | <u>March</u>                                 | <u>April</u>                                             | <u>May</u>                                               | <u>June</u>                                              | <u>July</u>                                              | <u>August</u>                                            | <u>September</u>                                       | <u>October</u>                                           | November                                                 | <u>December</u>                                  |
|------------------------------------------------------------------------------------------------------------------|--------------------------------------------------|--------------------------------------------------|----------------------------------------------|----------------------------------------------------------|----------------------------------------------------------|----------------------------------------------------------|----------------------------------------------------------|----------------------------------------------------------|--------------------------------------------------------|----------------------------------------------------------|----------------------------------------------------------|--------------------------------------------------|
| LBMP                                                                                                             | 134.79                                           |                                                  |                                              |                                                          |                                                          |                                                          |                                                          |                                                          |                                                        |                                                          |                                                          |                                                  |
| NTAC                                                                                                             | 1.43                                             |                                                  |                                              |                                                          |                                                          |                                                          |                                                          |                                                          |                                                        |                                                          |                                                          |                                                  |
| Reserve                                                                                                          | 1.26                                             |                                                  |                                              |                                                          |                                                          |                                                          |                                                          |                                                          |                                                        |                                                          |                                                          |                                                  |
| Regulation                                                                                                       | 0.27                                             |                                                  |                                              |                                                          |                                                          |                                                          |                                                          |                                                          |                                                        |                                                          |                                                          |                                                  |
| NYISO Cost of Operations                                                                                         | 0.73                                             |                                                  |                                              |                                                          |                                                          |                                                          |                                                          |                                                          |                                                        |                                                          |                                                          |                                                  |
| FERC Fee Recovery                                                                                                | 0.07                                             |                                                  |                                              |                                                          |                                                          |                                                          |                                                          |                                                          |                                                        |                                                          |                                                          |                                                  |
| Uplift                                                                                                           | (1.50)                                           |                                                  |                                              |                                                          |                                                          |                                                          |                                                          |                                                          |                                                        |                                                          |                                                          |                                                  |
| Uplift: Local Reliability Share                                                                                  | 0.09                                             |                                                  |                                              |                                                          |                                                          |                                                          |                                                          |                                                          |                                                        |                                                          |                                                          |                                                  |
| Uplift: Statewide Share                                                                                          | (1.59)                                           |                                                  |                                              |                                                          |                                                          |                                                          |                                                          |                                                          |                                                        |                                                          |                                                          |                                                  |
| Voltage Support and Black Start _                                                                                | 0.42                                             |                                                  |                                              |                                                          |                                                          |                                                          |                                                          |                                                          |                                                        |                                                          |                                                          |                                                  |
| Avg Monthly Cost                                                                                                 | 137.41                                           |                                                  |                                              |                                                          |                                                          |                                                          |                                                          |                                                          |                                                        |                                                          |                                                          |                                                  |
| Avg YTD Cost                                                                                                     | 137.49                                           |                                                  |                                              |                                                          |                                                          |                                                          |                                                          |                                                          |                                                        |                                                          |                                                          |                                                  |
| TSA \$ per NYC MWh                                                                                               | 0.00                                             |                                                  |                                              |                                                          |                                                          |                                                          |                                                          |                                                          |                                                        |                                                          |                                                          |                                                  |
| 2021                                                                                                             | <u>January</u>                                   | <u>February</u>                                  | <u>March</u>                                 | <u>April</u>                                             | <u>May</u>                                               | <u>June</u>                                              | <u>July</u>                                              | August                                                   | September                                              | October                                                  | November                                                 | December                                         |
| LBMP                                                                                                             | 37.83                                            | 63.70                                            | 28.59                                        | 22.79                                                    | 25.72                                                    | 39.37                                                    | 45.16                                                    | 55.48                                                    | 47.68                                                  | 52.97                                                    | 53.92                                                    | 47.99                                            |
| NTAC                                                                                                             | 1.35                                             | 1.20                                             | 1.26                                         | 1.54                                                     | 2.09                                                     | 2.05                                                     | 2.01                                                     | 1.37                                                     | 1.23                                                   | 1.67                                                     | 2.03                                                     | 1.40                                             |
| Reserve                                                                                                          | 0.49                                             | 0.81                                             | 0.57                                         | 0.56                                                     | 0.54                                                     | 0.45                                                     | 0.44                                                     | 0.44                                                     | 0.50                                                   | 0.75                                                     | 0.70                                                     | 0.57                                             |
| Regulation                                                                                                       | 0.07                                             |                                                  |                                              |                                                          | 0.54                                                     | 0.43                                                     | 0.44                                                     | • • • • •                                                | 0.00                                                   | 0.70                                                     |                                                          |                                                  |
| NYISO Cost of Operations                                                                                         | 0.07                                             | 0.13                                             | 0.09                                         | 0.10                                                     | 0.08                                                     | 0.43                                                     | 0.06                                                     | 0.05                                                     | 0.09                                                   | 0.13                                                     | 0.15                                                     | 0.11                                             |
| NTISO Cost of Operations                                                                                         | 0.74                                             | 0.13<br>0.74                                     | 0.09<br>0.74                                 |                                                          |                                                          |                                                          |                                                          |                                                          |                                                        |                                                          |                                                          | 0.11<br>0.73                                     |
| FERC Fee Recovery                                                                                                |                                                  |                                                  | 0.74<br>0.09                                 | 0.10                                                     | 0.08                                                     | 0.07                                                     | 0.06                                                     | 0.05<br>0.76<br>0.06                                     | 0.09<br>0.75<br>0.08                                   | 0.13                                                     | 0.15                                                     |                                                  |
| FERC Fee Recovery<br>Uplift                                                                                      | 0.74<br>0.08<br>(0.31)                           | 0.74<br>0.09<br>(0.15)                           | 0.74<br>0.09<br>0.11                         | 0.10<br>0.74<br>0.11<br>(0.12)                           | 0.08<br>0.76<br>0.10<br>(0.19)                           | 0.07<br>0.76<br>0.08<br>(0.50)                           | 0.06<br>0.76<br>0.07<br>(0.09)                           | 0.05<br>0.76<br>0.06<br>(0.81)                           | 0.09<br>0.75<br>0.08<br>0.00                           | 0.13<br>0.74<br>0.09<br>(0.59)                           | 0.15<br>0.75<br>0.09<br>(0.58)                           | 0.73<br>0.08<br>(0.48)                           |
| FERC Fee Recovery Uplift Uplift: Local Reliability Share                                                         | 0.74<br>0.08<br>(0.31)<br>0.09                   | 0.74<br>0.09<br>(0.15)<br>0.15                   | 0.74<br>0.09<br>0.11<br>0.11                 | 0.10<br>0.74<br>0.11<br>(0.12)<br>0.06                   | 0.08<br>0.76<br>0.10<br>(0.19)<br>0.22                   | 0.07<br>0.76<br>0.08<br>(0.50)<br>0.17                   | 0.06<br>0.76<br>0.07<br>(0.09)<br>0.30                   | 0.05<br>0.76<br>0.06<br>(0.81)<br>0.33                   | 0.09<br>0.75<br>0.08<br>0.00<br>0.78                   | 0.13<br>0.74<br>0.09                                     | 0.15<br>0.75<br>0.09<br>(0.58)<br>0.16                   | 0.73<br>0.08<br>(0.48)<br>0.05                   |
| FERC Fee Recovery Uplift Uplift: Local Reliability Share Uplift: Statewide Share                                 | 0.74<br>0.08<br>(0.31)<br>0.09<br>(0.40)         | 0.74<br>0.09<br>(0.15)<br>0.15<br>(0.30)         | 0.74<br>0.09<br>0.11<br>0.11<br>0.00         | 0.10<br>0.74<br>0.11<br>(0.12)<br>0.06<br>(0.18)         | 0.08<br>0.76<br>0.10<br>(0.19)<br>0.22<br>(0.41)         | 0.07<br>0.76<br>0.08<br>(0.50)<br>0.17<br>(0.68)         | 0.06<br>0.76<br>0.07<br>(0.09)<br>0.30<br>(0.39)         | 0.05<br>0.76<br>0.06<br>(0.81)<br>0.33<br>(1.14)         | 0.09<br>0.75<br>0.08<br>0.00<br>0.78<br>(0.78)         | 0.13<br>0.74<br>0.09<br>(0.59)<br>0.23<br>(0.81)         | 0.15<br>0.75<br>0.09<br>(0.58)<br>0.16<br>(0.74)         | 0.73<br>0.08<br>(0.48)<br>0.05<br>(0.53)         |
| FERC Fee Recovery Uplift Uplift: Local Reliability Share                                                         | 0.74<br>0.08<br>(0.31)<br>0.09                   | 0.74<br>0.09<br>(0.15)<br>0.15                   | 0.74<br>0.09<br>0.11<br>0.11                 | 0.10<br>0.74<br>0.11<br>(0.12)<br>0.06                   | 0.08<br>0.76<br>0.10<br>(0.19)<br>0.22                   | 0.07<br>0.76<br>0.08<br>(0.50)<br>0.17                   | 0.06<br>0.76<br>0.07<br>(0.09)<br>0.30                   | 0.05<br>0.76<br>0.06<br>(0.81)<br>0.33                   | 0.09<br>0.75<br>0.08<br>0.00<br>0.78                   | 0.13<br>0.74<br>0.09<br>(0.59)<br>0.23                   | 0.15<br>0.75<br>0.09<br>(0.58)<br>0.16                   | 0.73<br>0.08<br>(0.48)<br>0.05                   |
| FERC Fee Recovery Uplift Uplift: Local Reliability Share Uplift: Statewide Share                                 | 0.74<br>0.08<br>(0.31)<br>0.09<br>(0.40)         | 0.74<br>0.09<br>(0.15)<br>0.15<br>(0.30)         | 0.74<br>0.09<br>0.11<br>0.11<br>0.00         | 0.10<br>0.74<br>0.11<br>(0.12)<br>0.06<br>(0.18)         | 0.08<br>0.76<br>0.10<br>(0.19)<br>0.22<br>(0.41)         | 0.07<br>0.76<br>0.08<br>(0.50)<br>0.17<br>(0.68)         | 0.06<br>0.76<br>0.07<br>(0.09)<br>0.30<br>(0.39)         | 0.05<br>0.76<br>0.06<br>(0.81)<br>0.33<br>(1.14)         | 0.09<br>0.75<br>0.08<br>0.00<br>0.78<br>(0.78)         | 0.13<br>0.74<br>0.09<br>(0.59)<br>0.23<br>(0.81)         | 0.15<br>0.75<br>0.09<br>(0.58)<br>0.16<br>(0.74)         | 0.73<br>0.08<br>(0.48)<br>0.05<br>(0.53)         |
| FERC Fee Recovery Uplift Uplift: Local Reliability Share Uplift: Statewide Share Voltage Support and Black Start | 0.74<br>0.08<br>(0.31)<br>0.09<br>(0.40)<br>0.43 | 0.74<br>0.09<br>(0.15)<br>0.15<br>(0.30)<br>0.43 | 0.74<br>0.09<br>0.11<br>0.11<br>0.00<br>0.43 | 0.10<br>0.74<br>0.11<br>(0.12)<br>0.06<br>(0.18)<br>0.44 | 0.08<br>0.76<br>0.10<br>(0.19)<br>0.22<br>(0.41)<br>0.44 | 0.07<br>0.76<br>0.08<br>(0.50)<br>0.17<br>(0.68)<br>0.44 | 0.06<br>0.76<br>0.07<br>(0.09)<br>0.30<br>(0.39)<br>0.44 | 0.05<br>0.76<br>0.06<br>(0.81)<br>0.33<br>(1.14)<br>0.44 | 0.09<br>0.75<br>0.08<br>0.00<br>0.78<br>(0.78)<br>0.44 | 0.13<br>0.74<br>0.09<br>(0.59)<br>0.23<br>(0.81)<br>0.43 | 0.15<br>0.75<br>0.09<br>(0.58)<br>0.16<br>(0.74)<br>0.44 | 0.73<br>0.08<br>(0.48)<br>0.05<br>(0.53)<br>0.42 |