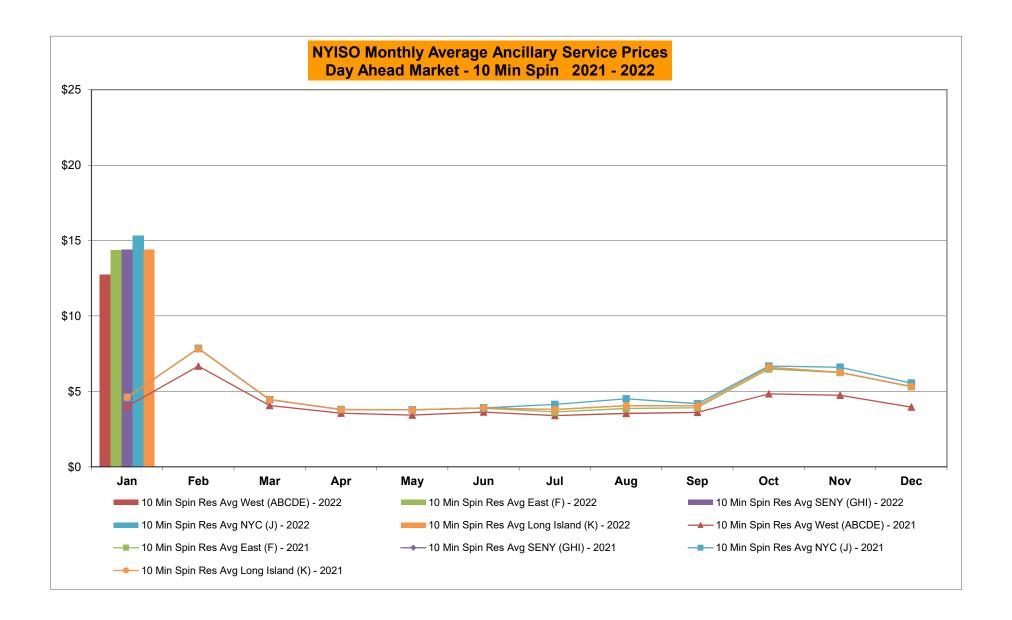

br>Sep-22 |                  | 1      |            |           |
|        | Oct-22           |           |         |           |           | —         | Oct-22           |           |           |            |           | _             | Oct-22           |                  | +      |            |           |
|        | Nov-22           |           |         |           |           |           | Nov-22           |           |           |            |           | _             | Nov-22           |                  | 1      |            |           |
|        | Dec-22           |           |         |           |           | —         | Dec-22           |           |           |            |           |               | Dec-22           |                  | +      |            |           |



















## NYISO Monthly Average Ancillary Service Prices RTC Market - Regulation Movement 2021 - 2022











## NYISO Monthly Average Ancillary Service Prices Real Time Market - Regulation Movement 2021 - 2022



### NYISO Markets Ancillary Services Statistics - Unweighted Price (\$/MWH) - DAM

| 2022                                                                                                                                                                                                                                                                                                                                                                                                     | <u>January</u>