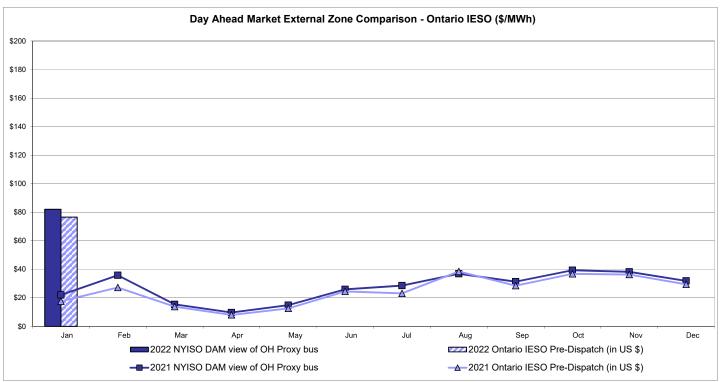

>134.45<br>51.12 | 91.77<br>64.45                         |
| Unweighted Price * Standard Deviation  RTC LBMP  Unweighted Price * Standard Deviation | <b>Zone O</b> 82.08 50.15 | QUEBEC (Wheel) (In Zone M 90.91 61.23             | QUEBEC mport/Export)  Zone M  90.91 61.23 | Zone P  101.16 44.90       | <b>Zone N</b> 145.18  50.39 | SOUND<br>CABLE<br>Controllable<br>Line<br>142.72<br>49.75 | NORWALK<br>Controllable<br>Line<br>141.08<br>48.01 | Controllable<br>Line<br>140.87<br>49.38 | Controllable<br>Line<br>133.50<br>50.78 | Controllable<br>Line<br>134.45<br>51.12 | 91.77<br>64.45                         |

<sup>\*</sup> Straight LBMP averages

















#### **External Comparison ISO-New England**





#### **External Comparison PJM**





#### **External Comparison Ontario IESO**





Notes: Exchange factor used for January 2022 was 0.792267469497702 to US

HOEP: Hourly Ontario Energy Price Pre-Dispatch: Projected Energy Price

#### External Controllable Line: Cross Sound Cable (New England)





#### Note:

ISO-NE Forecast is an advisory posting @ 18:00 day before.

The DAM and R/T prices at the Shorham 13899 interface are used for ISO-NE.

The DAM and R/T prices at the CSC interface are used for NYISO.

#### **External Controllable Line: Northport - Norwalk (New England)**





#### Note:

ISO-NE Forecast is an advisory posting @ 18:00 day before.

The DAM and R/T prices at the Northport 138 interface are used for ISO-NE.

The DAM and R/T prices at the 1385 interface are used for NYISO.

#### **External Controllable Line: Neptune (PJM)**





#### **External Compa