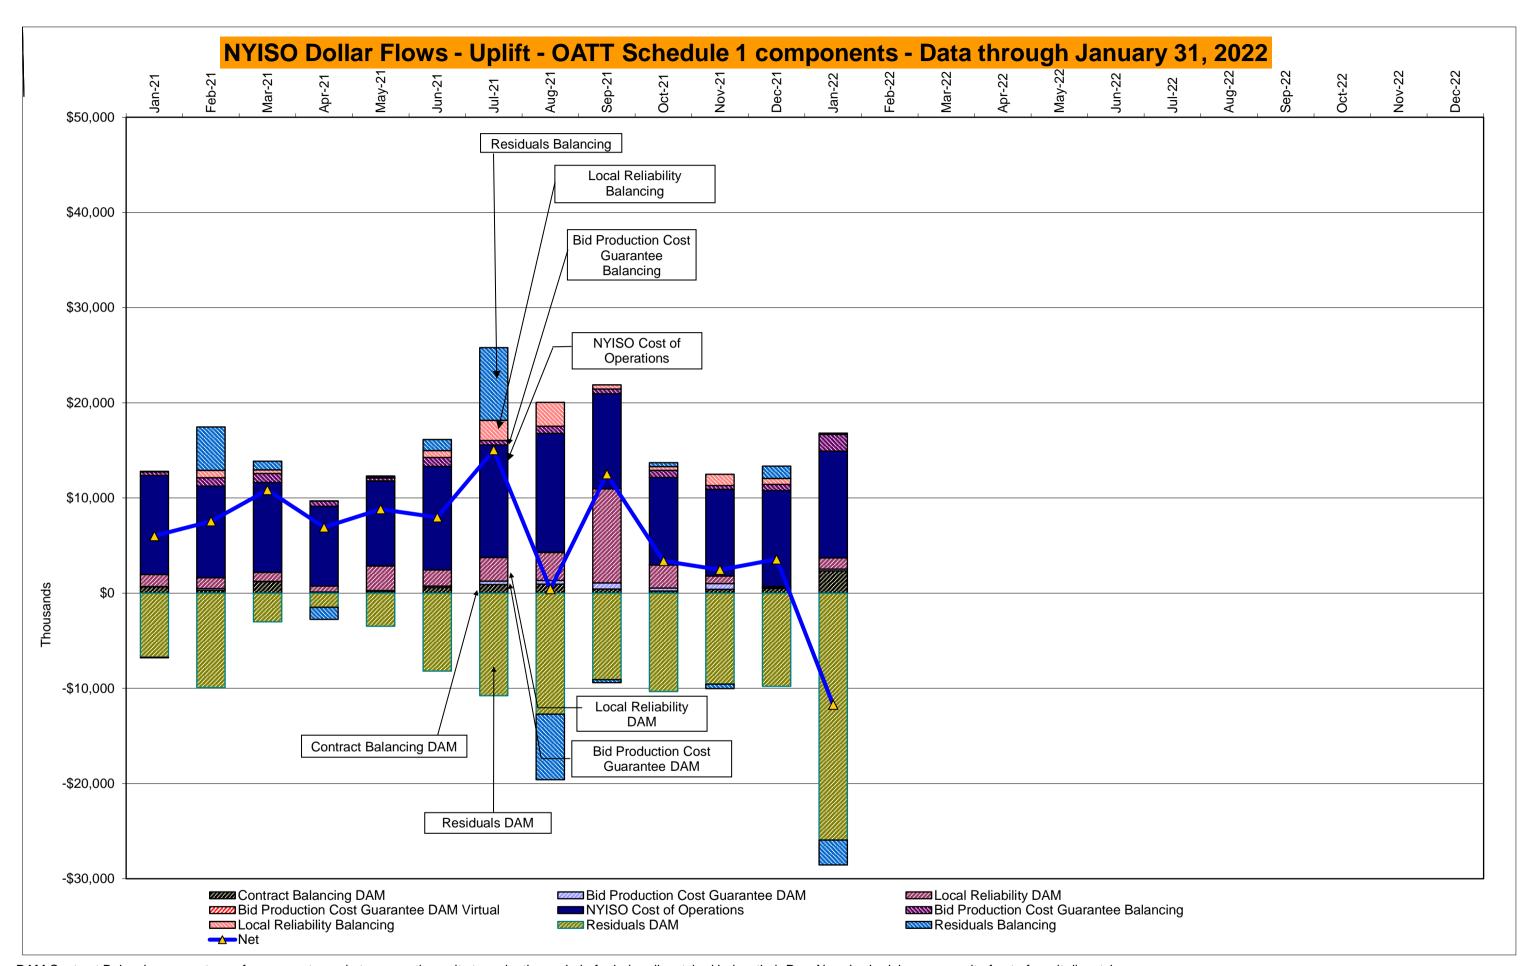

<sup>\*</sup> Excludes ICAP payments. Market Mitigation and Analysis Prepared: 2/8/2022 6:43 PM

DAM Contract Balancing amounts are for payments made to generating units to make them whole for being dispatched below their Day-Ahead schedule, as a result of out-of-merit dispatches.

DAM Bid Production Cost Guarantees for Virtual Transactions are included in the chart and are shown from the inception of Virtual Transactions. These values are small and cannot be identified on the chart.

DAM residuals consist of both energy and loss revenue collections and payments. By design, there is a net over collection of revenues due to the difference between the marginal losses paid to generation and the average losses charged to loads.