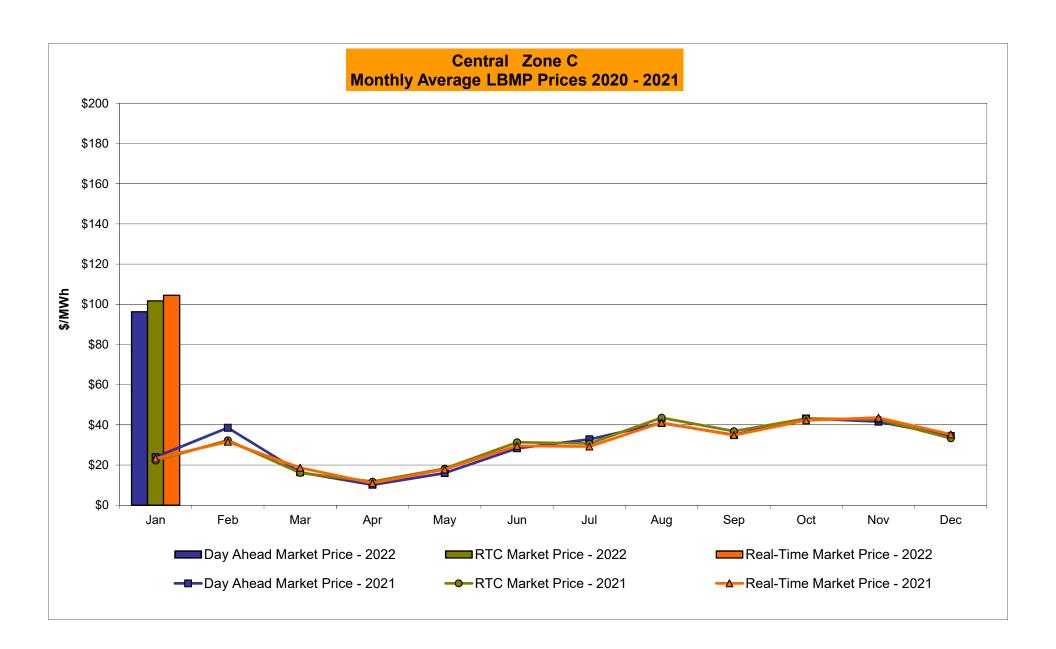

# Market Performance Highlights January 2022

- LBMP for January is \$134.79/MWh; higher than \$47.99/MWh in December 2021 and \$37.83/MWh in January 2021.
  - Day Ahead Load Weighted LBMPs and Real Time Load Weighted LBMPs are higher compared to December.
- January 2022 average year-to-date monthly cost of \$137.49/MWh is a 238% increase from \$40.69/MWh in January 2021.
- Average daily sendout is 451 GWh/day in January; higher than 408 GWh/day in December 2021 and 427 GWh/day in January 2021.
- Natural gas prices and distillate prices are higher compared to the previous month.
  - Natural Gas (Transco Z6 NY) was \$11.15/MMBtu, up from \$3.47/MMBtu in December.
  - Natural gas prices are up 278.6% year-over-year.
  - Natural gas prices for delivery points outside of NYC (Iroquois Z2, Algonquin, Tennessee Z6, and Iroquois Waddington) are up ~325-350% year-over-year.
  - Jet Kerosene Gulf Coast was \$17.96/MMBtu, up from \$15.44/MMBtu in December.
  - Ultra Low Sulfur No.2 Diesel NY Harbor was \$18.53/MMBtu, up from \$15.99/MMBtu in December.
  - Distillate prices are up 71.8% year-over-year.
- Uplift per MWh is lower compared to the previous month.
  - Uplift (not including NYISO cost of operations) is (\$1.50)/MWh; lower than (\$0.48)/MWh in December.
    - Local Reliability Share is \$0.09/MWh, higher than \$0.05/MWh in December.
    - Statewide Share is (\$1.59)/MWh, lower than (\$0.53)/MWh in December.
  - TSA \$ per NYC MWh is \$0.00/MWh.
- Total uplift costs (Schedule 1 components including NYISO Cost of Operations) are lower than December.