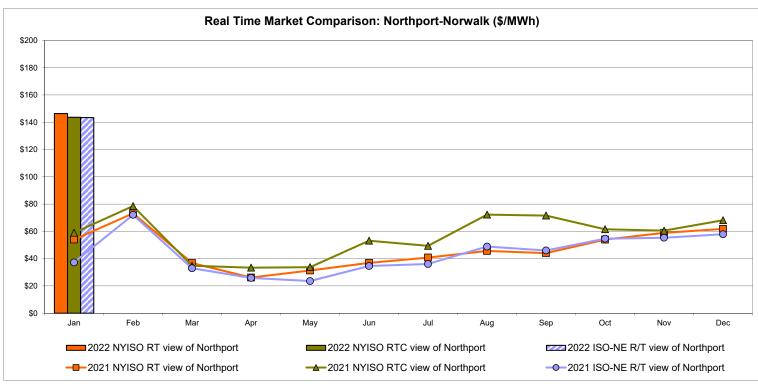

ne<br>133.50<br>50.78 | Controllable<br>Line<br>134.45<br>51.12 | 91.77<br>64.45                         |

<sup>\*</sup> Straight LBMP averages

















#### **External Comparison ISO-New England**





#### **External Comparison PJM**





#### **External Comparison Ontario IESO**





Notes: Exchange factor used for January 2022 was 0.792267469497702 to US

HOEP: Hourly Ontario Energy Price Pre-Dispatch: Projected Energy Price

#### External Controllable Line: Cross Sound Cable (New England)





#### Note:

ISO-NE Forecast is an advisory posting @ 18:00 day before.

The DAM and R/T prices at the Shorham 13899 interface are used for ISO-NE.

The DAM and R/T prices at the CSC interface are used for NYISO.

#### **External Controllable Line: Northport - Norwalk (New England)**





#### Note:

ISO-NE Forecast is an advisory posting @ 18:00 day before.

The DAM and R/T prices at the Northport 138 interface are used for ISO-NE.

The DAM and R/T prices at the 1385 interface are used for NYISO.

#### **External Controllable Line: Neptune (PJM)**





#### **External Comparison Hydro-Quebec**





Note:

Hydro-Quebec Prices are unavailable.

#### **External Controllable Line: Linden VFT (PJM)**





#### **External Controllable Line: Hudson (PJM)**





### **NYISO Real Time Price Correction Statistics**

| <u>2022</u>