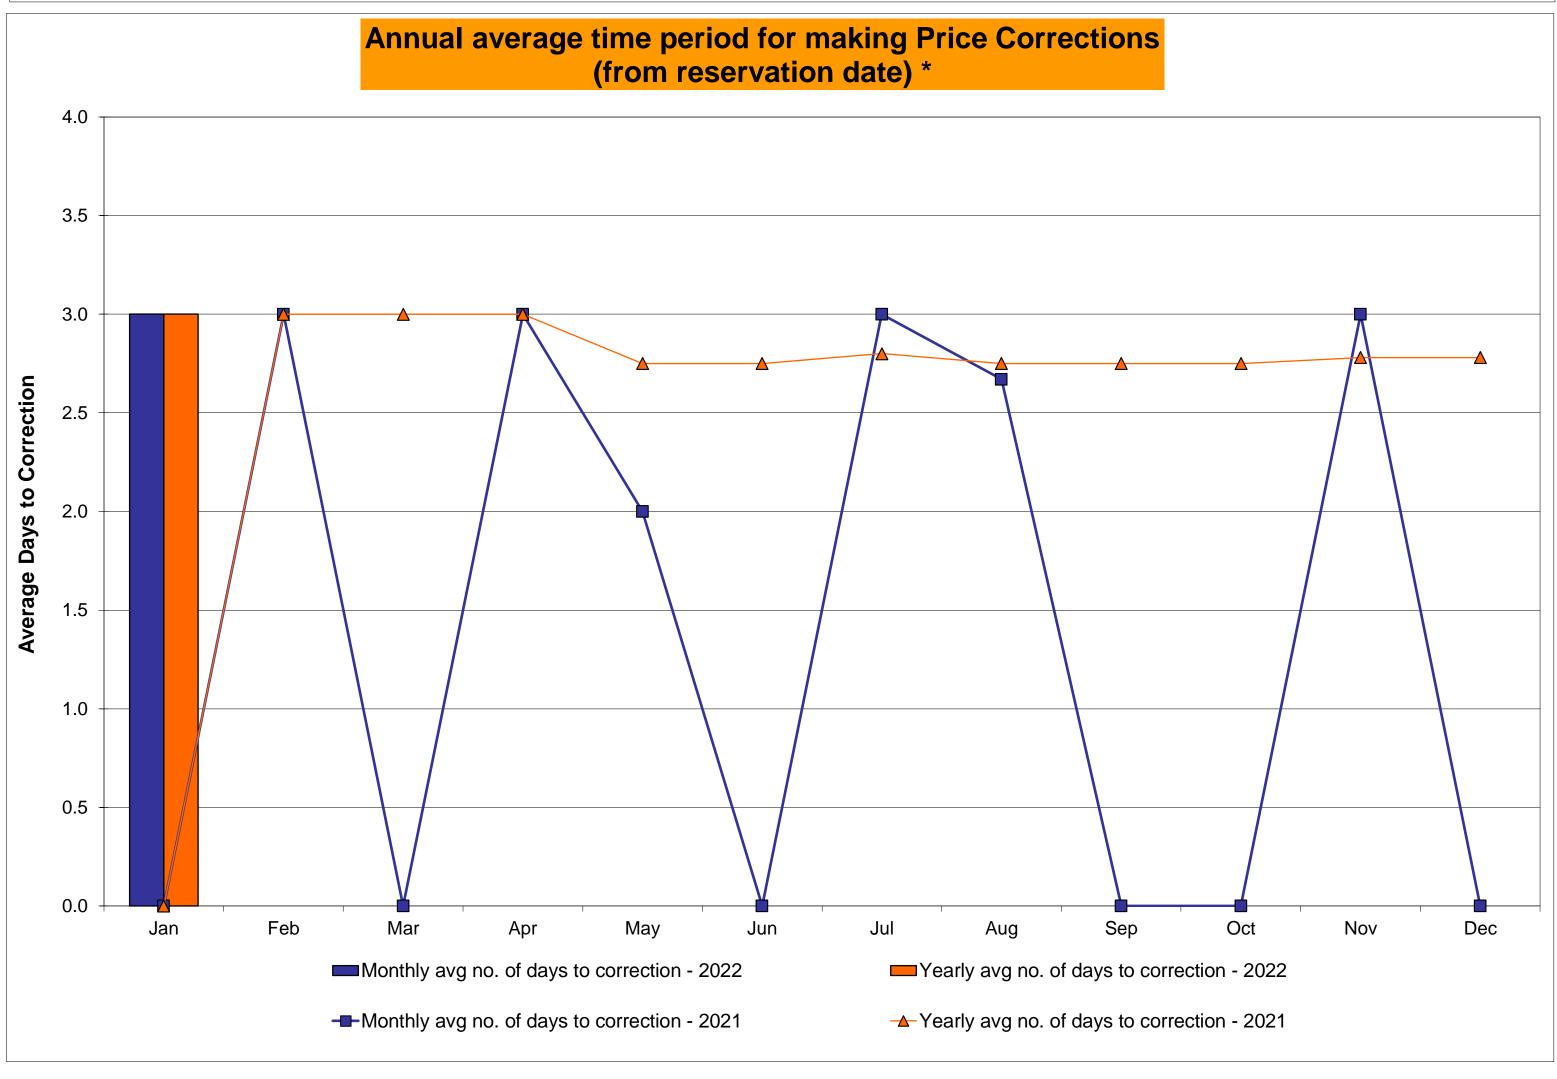

br>0.01%<br>0.02%<br>14<br>744<br>1.88%<br>1.88% | 0<br>720<br>0.00%<br>0.09%<br>0<br>8,813<br>0.00%<br>0.01%<br>4<br>720<br>0.56%<br>1.66% | 2<br>744<br>0.27%<br>0.12%<br>11<br>9,084<br>0.12%<br>0.03%<br>12<br>744<br>1.61%<br>1.65% | 6<br>744<br>0.81%<br>0.21%<br>45<br>9,024<br>0.50%<br>0.09%<br>17<br>744<br>2.28%<br>1.73% | 0<br>720<br>0.00%<br>0.18%<br>0<br>8,783<br>0.00%<br>0.08%<br>6<br>720<br>0.83%<br>1.63% | 0<br>744<br>0.00%<br>0.16%<br>0<br>9,133<br>0.00%<br>0.07%<br>5<br>744<br>0.67%<br>1.54% | 1 721 0.14% 0.16%  1 8,802 0.01% 0.07%  25 721 3.47% 1.71%  3.00                 | 0<br>744<br>0.00%<br>0.15%<br>0<br>9,063<br>0.00%<br>0.06%<br>2<br>744<br>0.27%<br>1.59%<br>0.00 |

<sup>\*</sup>Calendar days from reservation date; for June 2018 forward, business days from market date









|        |                  |           |         |           | Virtual L | oad and   | Supp             | oly Zonal | Statistic | s (Avera   | ge MWh/da | ay) - 2022    |                  |                  |        |            |           |
|--------|------------------|-----------|---------|-----------|-----------|-----------|------------------|-----------|-----------|------------|-----------|---------------|------------------|------------------|--------|------------|-----------|
|        |                  | Virtual L | oad Bid | Virtual S | upply Bid |           |                  |           |           | Virtual Su |           |               |                  | Virtual Load Bid |        | Virtual Su |           |
|        |                  | _         | Not     | _