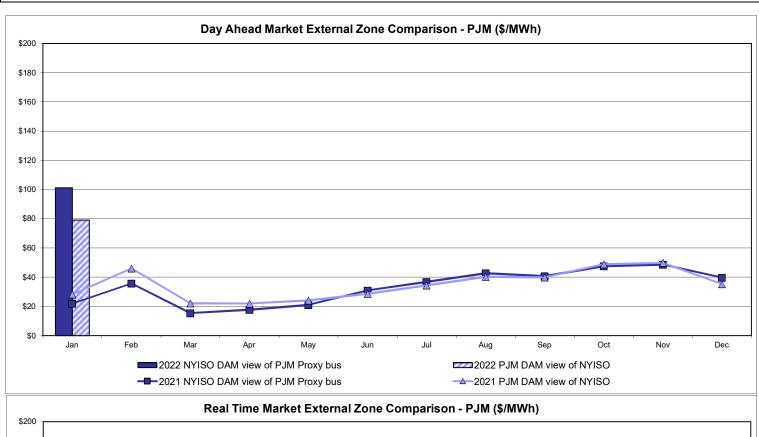

ne<br>133.50<br>50.78 | Controllable<br>Line<br>134.45<br>51.12 | 91.77<br>64.45                         |
| Unweighted Price * Standard Deviation  RTC LBMP  Unweighted Price * Standard Deviation | <b>Zone O</b> 82.08 50.15 | QUEBEC (Wheel) (In Zone M 90.91 61.23             | QUEBEC mport/Export)  Zone M  90.91 61.23 | Zone P  101.16 44.90       | <b>Zone N</b> 145.18  50.39 | SOUND<br>CABLE<br>Controllable<br>Line<br>142.72<br>49.75 | NORWALK<br>Controllable<br>Line<br>141.08<br>48.01 | Controllable<br>Line<br>140.87<br>49.38 | Controllable<br>Line<br>133.50<br>50.78 | Controllable<br>Line<br>134.45<br>51.12 | 91.77<br>64.45                         |

<sup>\*</sup> Straight LBMP averages

















#### **External Comparison ISO-New England**





#### **External Comparison PJM**





#### **External Comparison Ontario IESO**





Notes: Exchange factor used for January 2022 was 0.792267469497702 to US

HOEP: Hourly Ontario Energy Price Pre-Dispatch: Projected Energy Price

#### External Controllable Line: Cross Sound Cable (New England)





#### Note:

ISO-NE Forecast is an advisory posting @ 18:00 day before.

The DAM and R/T prices at the Shorham 13899 interface are used for ISO-NE.

The DAM and R/T prices at the CSC interface are used for NYISO.

#### **External Controllable Line: Northport - Norwalk (New England)**





#### Note:

ISO-NE Forecast is an advisory posting @ 18:00 day before.

The DAM and R/T prices at the Northport 138 interface are used for ISO-NE.

The DAM and R/T prices at the 1385 interface are used for NYISO.

#### **External Controllable L