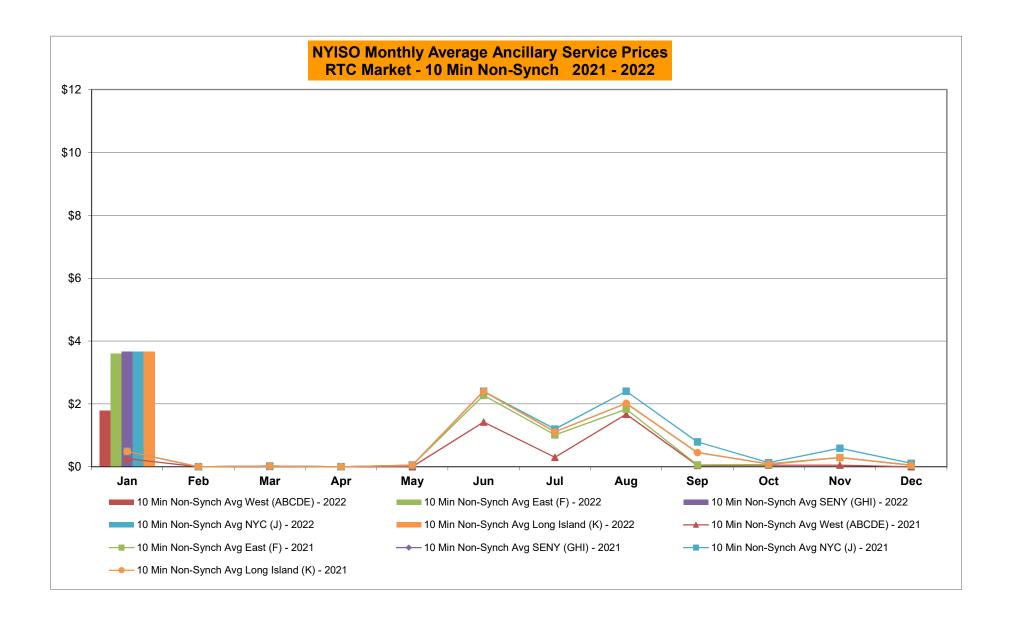

# Market Performance Highlights January 2022

- LBMP for January is \$134.79/MWh; higher than \$47.99/MWh in December 2021 and \$37.83/MWh in January 2021.
  - Day Ahead Load Weighted LBMPs and Real Time Load Weighted LBMPs are higher compared to December.
- January 2022 average year-to-date monthly cost of \$137.49/MWh is a 238% increase from \$40.69/MWh in January 2021.
- Average daily sendout is 451 GWh/day in January; higher than 408 GWh/day in December 2021 and 427 GWh/day in January 2021.
- Natural gas prices and distillate prices are higher compared to the previous month.
  - Natural Gas (Transco Z6 NY) was \$11.15/MMBtu, up from \$3.47/MMBtu in December.
  - Natural gas prices are up 278.6% year-over-year.
  - Natural gas prices for delivery points outside of NYC (Iroquois Z2, Algonquin, Tennessee Z6, and Iroquois Waddington) are up ~325-350% year-over-year.
  - Jet Kerosene Gulf Coast was \$17.96/MMBtu, up from \$15.44/MMBtu in December.
  - Ultra Low Sulfur No.2 Diesel NY Harbor was \$18.53/MMBtu, up from \$15.99/MMBtu in December.
  - Distillate prices are up 71.8% year-over-year.
- Uplift per MWh is lower compared to the previous month.
  - Uplift (not including NYISO cost of operations) is (\$1.50)/MWh; lower than (\$0.48)/MWh in December.
    - Local Reliability Share is \$0.09/MWh, higher than \$0.05/MWh in December.
    - Statewide Share is (\$1.59)/MWh, lower than (\$0.53)/MWh in December.
  - TSA \$ per NYC MWh is \$0.00/MWh.
- Total uplift costs (Schedule 1 components including NYISO Cost of Operations) are lower than December.