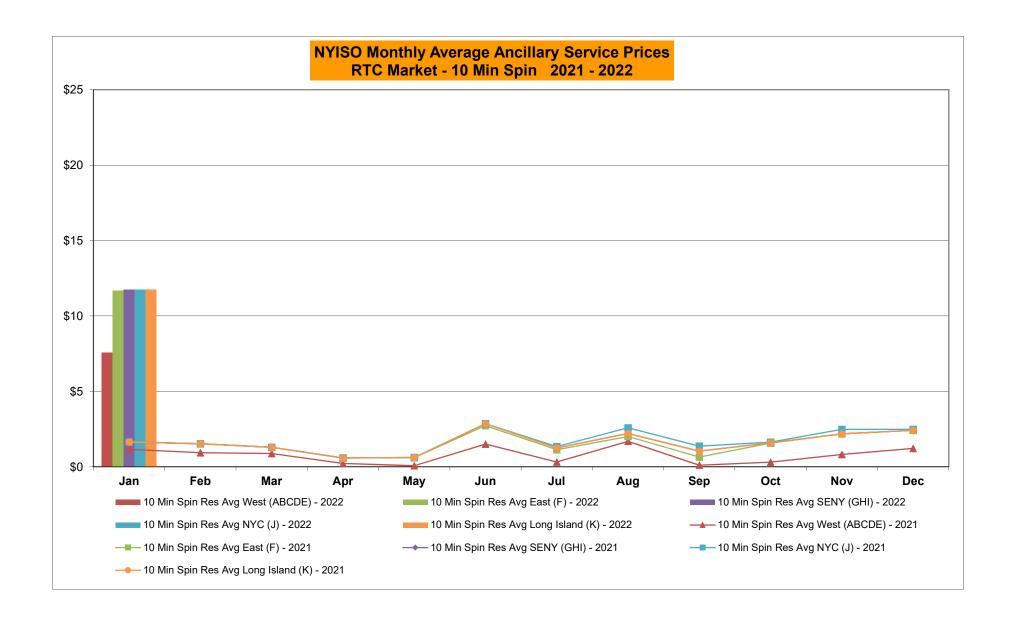

# Market Performance Highlights January 2022

- LBMP for January is \$134.79/MWh; higher than \$47.99/MWh in December 2021 and \$37.83/MWh in January 2021.
  - Day Ahead Load Weighted LBMPs and Real Time Load Weighted LBMPs are higher compared to December.
- January 2022 average year-to-date monthly cost of \$137.49/MWh is a 238% increase from \$40.69/MWh in January 2021.
- Average daily sendout is 451 GWh/day in January; higher than 408 GWh/day in December 2021 and 427 GWh/day in January 2021.
- Natural gas prices and distillate prices are higher compared to the previous month.
  - Natural Gas (Transco Z6 NY) was \$11.15/MMBtu, up from \$3.47/MMBtu in December.
  - Natural gas prices are up 278.6% year-over-year.
  - Natural gas prices for delivery points outside of NYC (Iroquois Z2, Algonquin, Tennessee Z6, and Iroquois Waddington) are up ~325-350% year-over-year.
  - Jet Kerosene Gulf Coast was \$17.96/MMBtu, up from \$15.44/MMBtu in December.
  - Ultra Low Sulfur No.2 Diesel NY Harbor was \$18.53/MMBtu, up from \$15.99/MMBtu in December.
  - Distillate prices are up 71.8% year-over-year.
- Uplift per MWh is lower compared to the previous month.
  - Uplift (not including NYISO cost of operations) is (\$1.50)/MWh; lower than (\$0.48)/MWh in December.
    - Local Reliability Share is \$0.09/MWh, higher than \$0.05/MWh in December.
    - Statewide Share is (\$1.59)/MWh, lower than (\$0.53)/MWh in December.
  - TSA \$ per NYC MWh is \$0.00/MWh.
- Total uplift costs (Schedule 1 components including NYISO Cost of Operations) are lower than December.