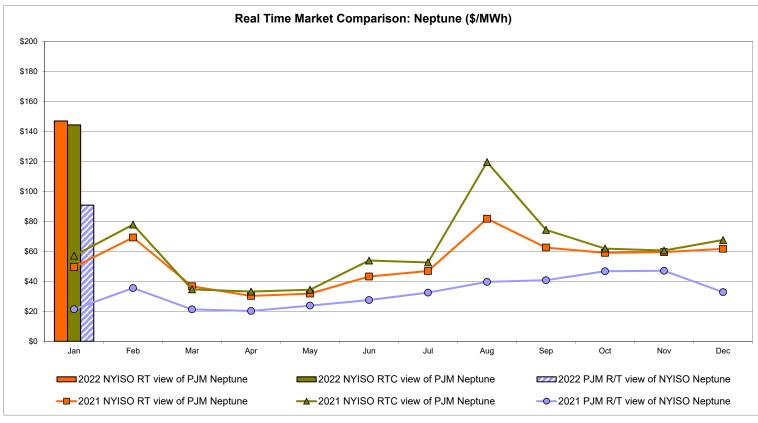

arison Ontario IESO**





Notes: Exchange factor used for January 2022 was 0.792267469497702 to US

HOEP: Hourly Ontario Energy Price Pre-Dispatch: Projected Energy Price

#### External Controllable Line: Cross Sound Cable (New England)





#### Note:

ISO-NE Forecast is an advisory posting @ 18:00 day before.

The DAM and R/T prices at the Shorham 13899 interface are used for ISO-NE.

The DAM and R/T prices at the CSC interface are used for NYISO.

#### **External Controllable Line: Northport - Norwalk (New England)**





#### Note:

ISO-NE Forecast is an advisory posting @ 18:00 day before.

The DAM and R/T prices at the Northport 138 interface are used for ISO-NE.

The DAM and R/T prices at the 1385 interface are used for NYISO.

#### **External Controllable Line: Neptune (PJM)**





#### **External Comparison Hydro-Quebec**





Note:

Hydro-Quebec Prices are unavailable.

#### **External Controllable Line: Linden VFT (PJM)**





#### **External Controllable Line: Hudson (PJM)**





### **NYISO Real Time Price Correction Statistics**

| <u>2022</u>                                                                                                                                                                                                                                                                                                                                                                                                                                                       |