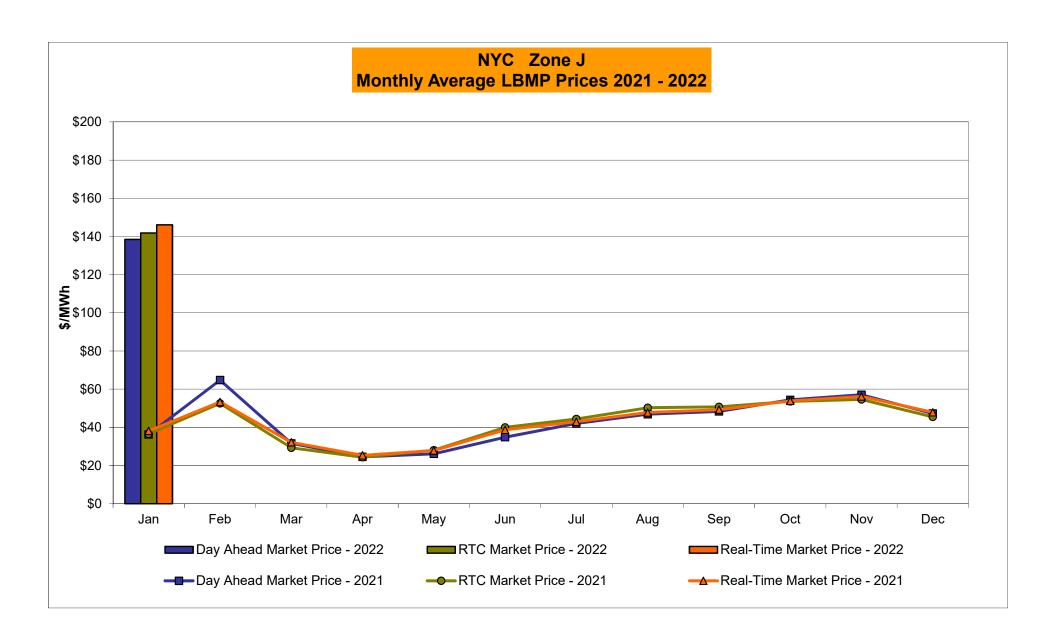

# Market Performance Highlights January 2022

- LBMP for January is \$134.79/MWh; higher than \$47.99/MWh in December 2021 and \$37.83/MWh in January 2021.
  - Day Ahead Load Weighted LBMPs and Real Time Load Weighted LBMPs are higher compared to December.
- January 2022 average year-to-date monthly cost of \$137.49/MWh is a 238% increase from \$40.69/MWh in January 2021.
- Average daily sendout is 451 GWh/day in January; higher than 408 GWh/day in December 2021 and 427 GWh/day in January 2021.
- Natural gas prices and distillate prices are higher compared to the previous month.
  - Natural Gas (Transco Z6 NY) was \$11.15/MMBtu, up from \$3.47/MMBtu in December.
  - Natural gas prices are up 278.6% year-over-year.
  - Natural gas prices for delivery points outside of NYC (Iroquois Z2, Algonquin, Tennessee Z6, and Iroquois Waddington) are up ~325-350% year-over-year.
  - Jet Kerosene Gulf Coast was \$17.96/MMBtu, up from \$15.44/MMBtu in December.
  - Ultra Low Sulfur No.2 Diesel NY Harbor was \$18.53/MMBtu, up from \$15.99/MMBtu in December.
  - Distillate prices are up 71.8% year-over-year.
- Uplift per MWh is lower compared to the previous month.
  - Uplift (not including NYISO cost of operations) is (\$1.50)/MWh; lower than (\$0.48)/MWh in December.
    - Local Reliability Share is \$0.09/MWh, higher than \$0.05/MWh in December.
    - Statewide Share is (\$1.59)/MWh, lower than (\$0.53)/MWh in December.
  - TSA \$ per NYC MWh is \$0.00/MWh.
- Total uplift costs (Schedule 1 components including NYISO Cost of Operations) are lower than December.