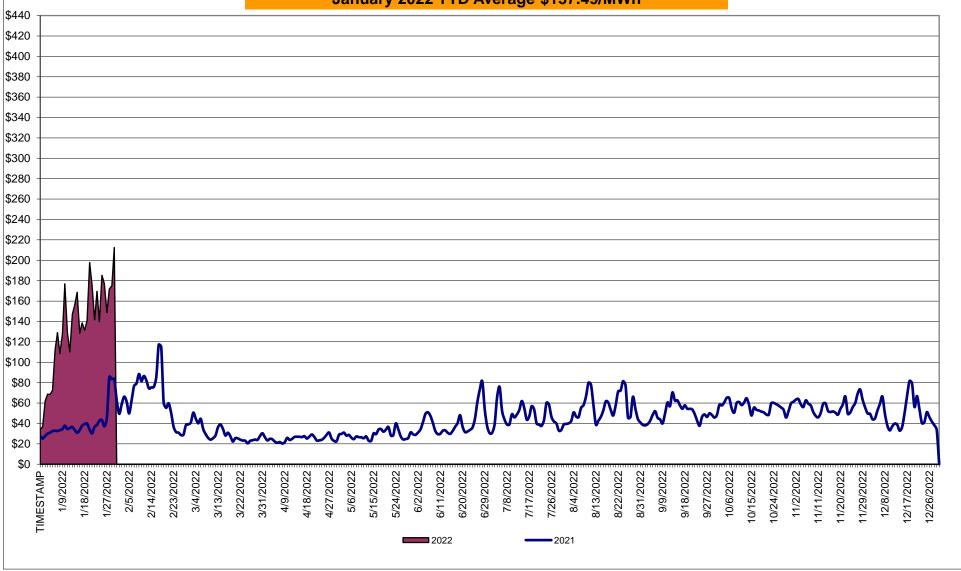

# Market Performance Highlights January 2022

- LBMP for January is \$134.79/MWh; higher than \$47.99/MWh in December 2021 and \$37.83/MWh in January 2021.
  - Day Ahead Load Weighted LBMPs and Real Time Load Weighted LBMPs are higher compared to December.
- January 2022 average year-to-date monthly cost of \$137.49/MWh is a 238% increase from \$40.69/MWh in January 2021.
- Average daily sendout is 451 GWh/day in January; higher than 408 GWh/day in December 2021 and 427 GWh/day in January 2021.
- Natural gas prices and distillate prices are higher compared to the previous month.
  - Natural Gas (Transco Z6 NY) was \$11.15/MMBtu, up from \$3.47/MMBtu in December.
  - Natural gas prices are up 278.6% year-over-year.
  - Natural gas prices for delivery points outside of NYC (Iroquois Z2, Algonquin, Tennessee Z6, and Iroquois Waddington) are up ~325-350% year-over-year.
  - Jet Kerosene Gulf Coast was \$17.96/MMBtu, up from \$15.44/MMBtu in December.
  - Ultra Low Sulfur No.2 Diesel NY Harbor was \$18.53/MMBtu, up from \$15.99/MMBtu in December.
  - Distillate prices are up 71.8% year-over-year.
- Uplift per MWh is lower compared to the previous month.
  - Uplift (not including NYISO cost of operations) is (\$1.50)/MWh; lower than (\$0.48)/MWh in December.
    - Local Reliability Share is \$0.09/MWh, higher than \$0.05/MWh in December.
    - Statewide Share is (\$1.59)/MWh, lower than (\$0.53)/MWh in December.
  - TSA \$ per NYC MWh is \$0.00/MWh.
- Total uplift costs (Schedule 1 components including NYISO Cost of Operations) are lower than December.

# Daily NYISO Average Cost/MWh (Energy & Ancillary Services)\* 2021 Annual Average \$47.59/MWh January 2021 YTD Average \$40.69/MWh January 2022 YTD Average \$137.49/MWh

<sup>\*</sup> Excludes ICAP payments.