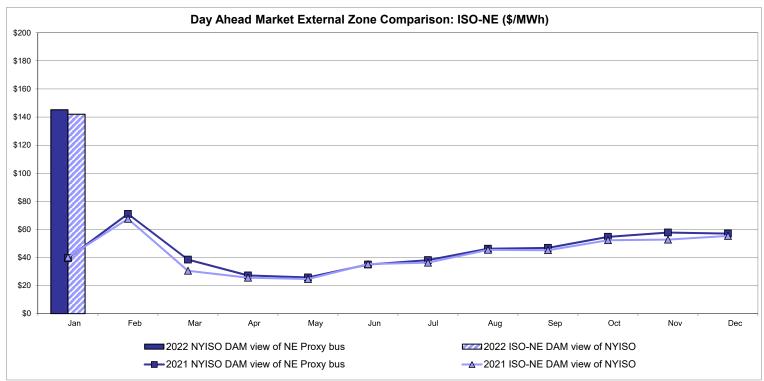

r>140.87<br>49.38 | Controllable<br>Line<br>133.50<br>50.78 | Controllable<br>Line<br>134.45<br>51.12 | 91.77<br>64.45                         |
| Unweighted Price * Standard Deviation  RTC LBMP  Unweighted Price * Standard Deviation | <b>Zone O</b> 82.08 50.15 | QUEBEC (Wheel) (In Zone M 90.91 61.23             | QUEBEC mport/Export)  Zone M  90.91 61.23 | Zone P  101.16 44.90       | <b>Zone N</b> 145.18  50.39 | SOUND<br>CABLE<br>Controllable<br>Line<br>142.72<br>49.75 | NORWALK<br>Controllable<br>Line<br>141.08<br>48.01 | Controllable<br>Line<br>140.87<br>49.38 | Controllable<br>Line<br>133.50<br>50.78 | Controllable<br>Line<br>134.45<br>51.12 | 91.77<br>64.45                         |

<sup>\*</sup> Straight LBMP averages

















#### **External Comparison ISO-New England**





#### **External Comparison PJM**





#### **External Comparison Ontario IESO**





Notes: Exchange factor used for January 2022 was 0.792267469497702 to US

HOEP: Hourly Ontario Energy Price Pre-Dispatch: Projected Energy Price

#### External Controllable Line: Cross Sound Cable (New England)





#### Note:

ISO-NE Forecast is an advisory posting @ 18:00 day before.

The DAM and R/T prices at the Shorham 13899 interface are used for ISO-NE.

The DAM and R/T prices at the CSC interface are used for NYISO.

#### **External Controllable Line: Northport - Norwalk (New England)**





#### Note:

ISO-NE Forecast is an advisory posting @ 18:00 day before.

The DAM and R/T prices at the Northport 138 interface are used for ISO-NE.

The DAM and R/T prices at the 1385 interface are used for