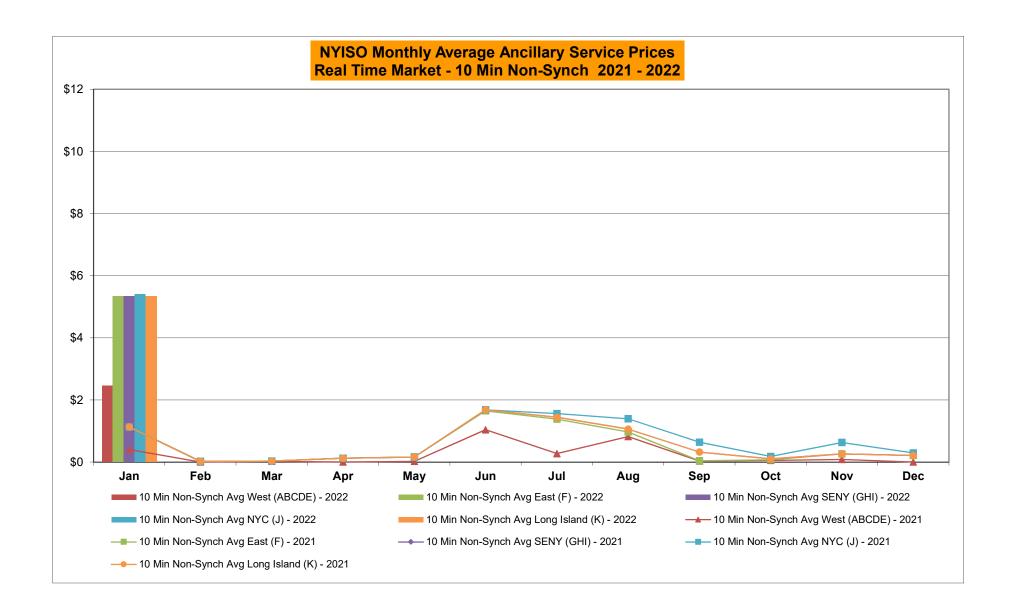

# Market Performance Highlights January 2022

- LBMP for January is \$134.79/MWh; higher than \$47.99/MWh in December 2021 and \$37.83/MWh in January 2021.
  - Day Ahead Load Weighted LBMPs and Real Time Load Weighted LBMPs are higher compared to December.
- January 2022 average year-to-date monthly cost of \$137.49/MWh is a 238% increase from \$40.69/MWh in January 2021.
- Average daily sendout is 451 GWh/day in January; higher than 408 GWh/day in December 2021 and 427 GWh/day in January 2021.
- Natural gas prices and distillate prices are higher compared to the previous month.
  - Natural Gas (Transco Z6 NY) was \$11.15/MMBtu, up from \$3.47/MMBtu in December.
  - Natural gas prices are up 278.6% year-over-year.
  - Natural gas prices for delivery points outside of NYC (Iroquois Z2, Algonquin, Tennessee Z6, and Iroquois Waddington) are up ~325-350% year-over-year.
  - Jet Kerosene Gulf Coast was \$17.96/MMBtu, up from \$15.44/MMBtu in December.
  - Ultra Low Sulfur No.2 Diesel NY Harbor was \$18.53/MMBtu, up from \$15.99/MMBtu in December.
  - Distillate prices are up 71.8% year-over-year.
- Uplift per MWh is lower compared to the previous month.
  - Uplift (not including NYISO cost of operations) is (\$1.50)/MWh; lower than (\$0.48)/MWh in December.
    - Local Reliability Share is \$0.09/MWh, higher than \$0.05/MWh in December.
    - Statewide Share is (\$1.59)/MWh, lower than (\$0.53)/MWh in December.
  - TSA \$ per NYC MWh is \$0.00/MWh.
- Total uplift costs (Schedule 1 components including NYISO Cost of Operations) are lower than December.