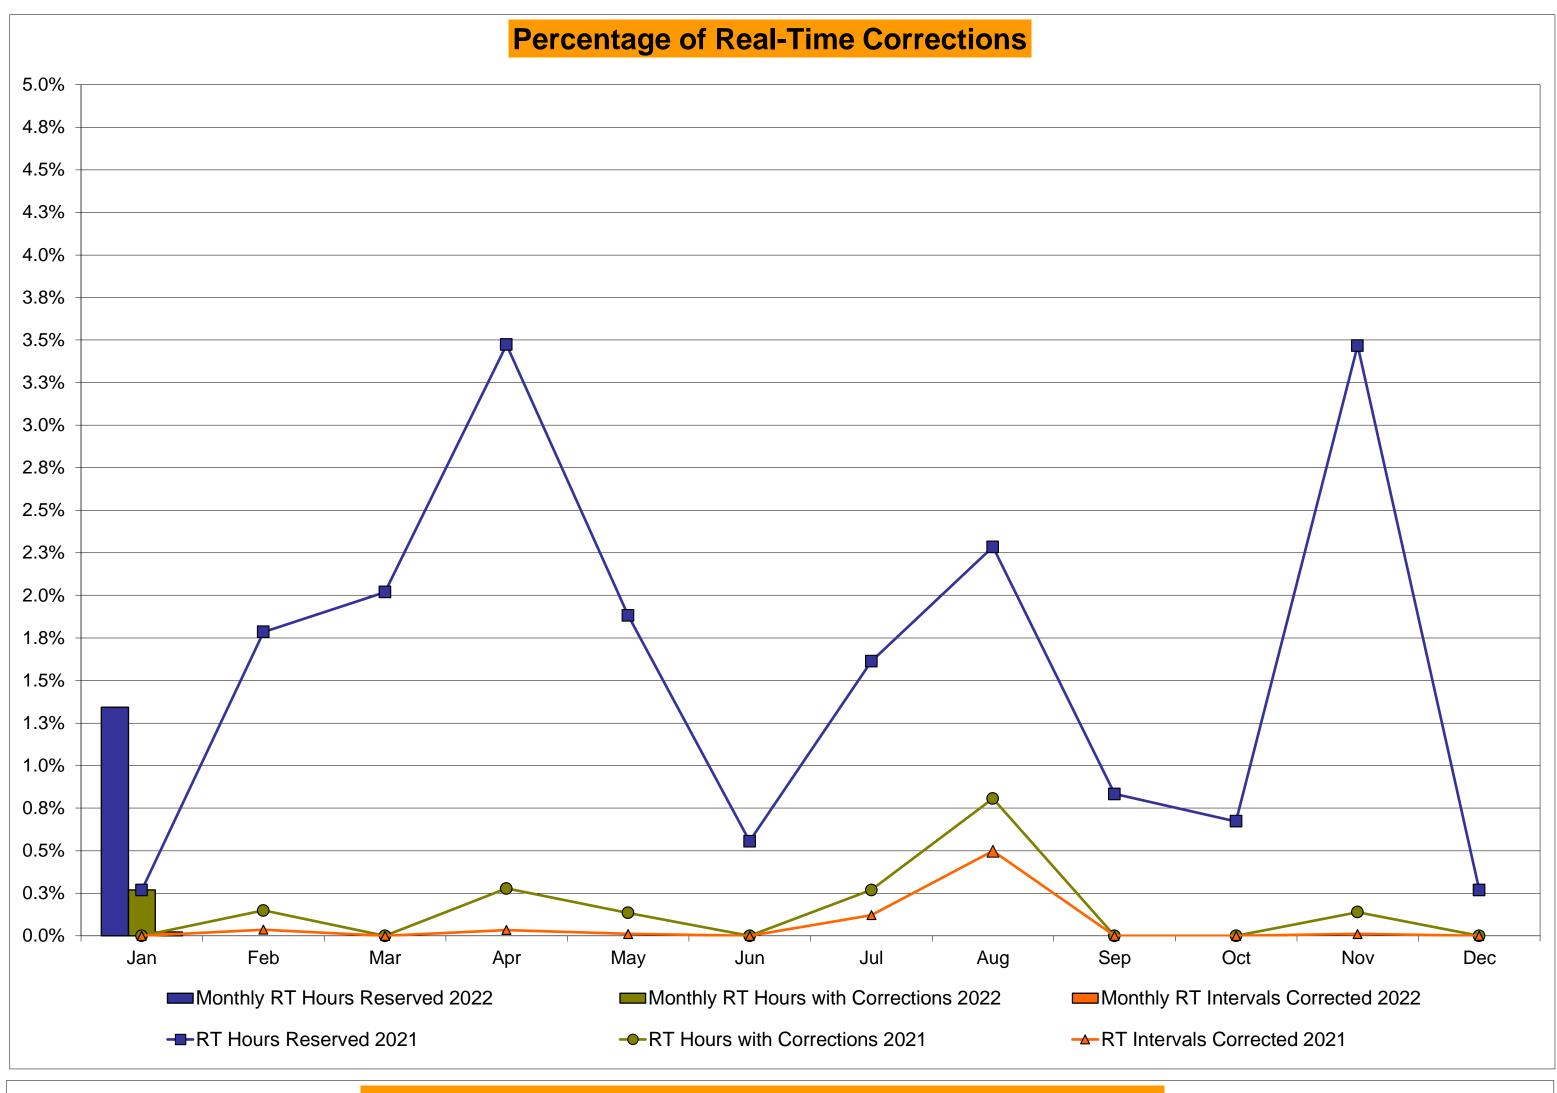

7<br>0.01%<br>0.02%<br>14<br>744<br>1.88%<br>1.88% | 0<br>720<br>0.00%<br>0.09%<br>0<br>8,813<br>0.00%<br>0.01%<br>4<br>720<br>0.56%<br>1.66% | 2<br>744<br>0.27%<br>0.12%<br>11<br>9,084<br>0.12%<br>0.03%<br>12<br>744<br>1.61%<br>1.65% | 6<br>744<br>0.81%<br>0.21%<br>45<br>9,024<br>0.50%<br>0.09%<br>17<br>744<br>2.28%<br>1.73% | 0<br>720<br>0.00%<br>0.18%<br>0<br>8,783<br>0.00%<br>0.08%<br>6<br>720<br>0.83%<br>1.63% | 0<br>744<br>0.00%<br>0.16%<br>0<br>9,133<br>0.00%<br>0.07%<br>5<br>744<br>0.67%<br>1.54% | 1 721 0.14% 0.16%  1 8,802 0.01% 0.07%  25 721 3.47% 1.71%  3.00                 | 0<br>744<br>0.00%<br>0.15%<br>0<br>9,063<br>0.00%<br>0.06%<br>2<br>744<br>0.27%<br>1.59%<br>0.00 |

<sup>\*</sup>Calendar days from reservation date; for June 2018 forward, business days from market date









|        |                  |           |         |           | Virtual L | oad and   | Supp             | oly Zonal | Statistic | s (Avera   | ge MWh/da | ay) - 2022    |                  |                  |        |            |           |
|--------|------------------|-----------|---------|-----------|-----------|-----------|------------------|-----------|-----------|------------|-----------|---------------|------------------|------------------|--------|------------|-----------|
|        |                  | Virtual L | oad Bid | Virtual S | upply Bid |           |                  |           |           | Virtual Su |           |               |                  | Virtual Load Bid |        | Virtual Su |           |
|        |                  | _         | Not     | _