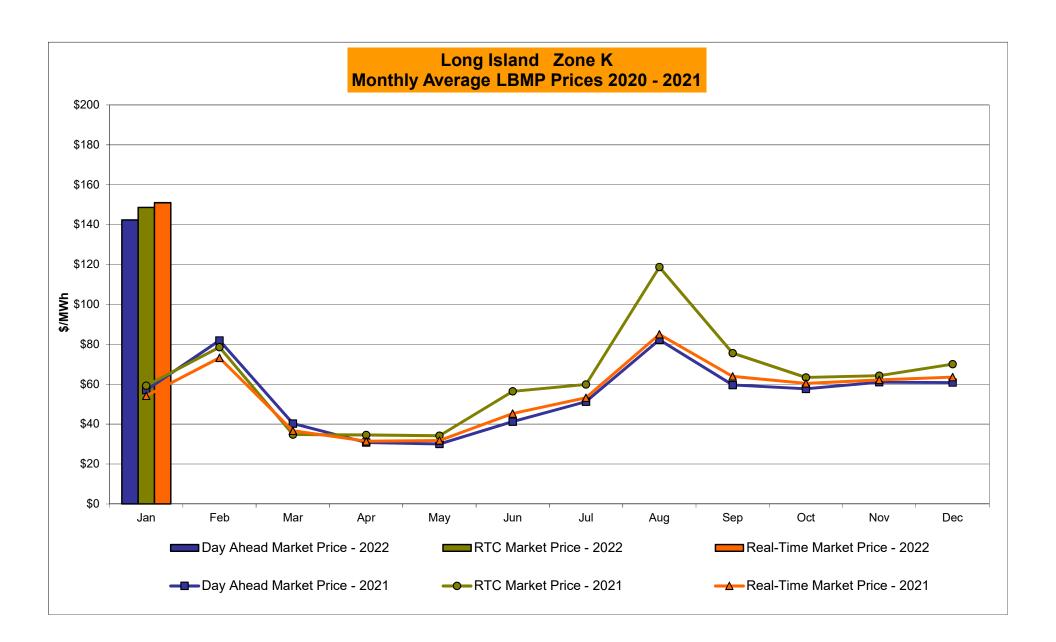

<br>Line<br>141.08<br>48.01 | Controllable<br>Line<br>140.87<br>49.38 | Controllable<br>Line<br>133.50<br>50.78 | Controllable<br>Line<br>134.45<br>51.12 | 91.77<br>64.45                         |
| Unweighted Price * Standard Deviation  RTC LBMP  Unweighted Price * Standard Deviation | <b>Zone O</b> 82.08 50.15 | QUEBEC (Wheel) (In Zone M 90.91 61.23             | QUEBEC mport/Export)  Zone M  90.91 61.23 | Zone P  101.16 44.90       | <b>Zone N</b> 145.18  50.39 | SOUND<br>CABLE<br>Controllable<br>Line<br>142.72<br>49.75 | NORWALK<br>Controllable<br>Line<br>141.08<br>48.01 | Controllable<br>Line<br>140.87<br>49.38 | Controllable<br>Line<br>133.50<br>50.78 | Controllable<br>Line<br>134.45<br>51.12 | 91.77<br>64.45                         |

<sup>\*</sup> Straight LBMP averages

















#### **External Comparison ISO-New England**





#### **External Comparison PJM**





#### **External Comparison Ontario IESO**





Notes: Exchange factor used for January 2022 was 0.792267469497702 to US

HOEP: Hourly Ontario Energy Price Pre-Dispatch: Projected Energy Price

#### External Controllable Line: Cross Sound Cable (New England)





#### Note:

ISO-NE Forecast is an advisory posting @ 18:00 day before.

The DAM and R/T prices at the Shorham 13899 interface are used for ISO-NE.

The DAM and R/T prices at the CSC interface are used for NYISO.

#### **External Controllable Line: Northport - Norwalk (New England)**





#### Note:

ISO-NE Forecast is an advisory posting @ 18:00 day before.

The DAM and R/T prices at the Northport 138 interface are used for ISO-NE.

The DA