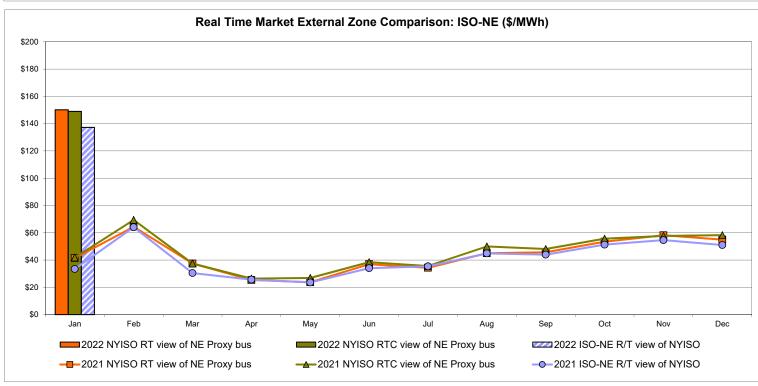

140.87<br>49.38 | Controllable<br>Line<br>133.50<br>50.78 | Controllable<br>Line<br>134.45<br>51.12 | 91.77<br>64.45                         |
| Unweighted Price * Standard Deviation  RTC LBMP  Unweighted Price * Standard Deviation | <b>Zone O</b> 82.08 50.15 | QUEBEC (Wheel) (In Zone M 90.91 61.23             | QUEBEC mport/Export)  Zone M  90.91 61.23 | Zone P  101.16 44.90       | <b>Zone N</b> 145.18  50.39 | SOUND<br>CABLE<br>Controllable<br>Line<br>142.72<br>49.75 | NORWALK<br>Controllable<br>Line<br>141.08<br>48.01 | Controllable<br>Line<br>140.87<br>49.38 | Controllable<br>Line<br>133.50<br>50.78 | Controllable<br>Line<br>134.45<br>51.12 | 91.77<br>64.45                         |

<sup>\*</sup> Straight LBMP averages

















#### **External Comparison ISO-New England**





#### **External Comparison PJM**





#### **External Comparison Ontario IESO**





Notes: Exchange factor used for January 2022 was 0.792267469497702 to US

HOEP: Hourly Ontario Energy Price Pre-Dispatch: Projected Energy Price

#### External Controllable Line: Cross Sound Cable (New England)





#### Note:

ISO-NE Forecast is an advisory posting @ 18:00 day before.

The DAM and R/T prices at the Shorham 13899 interface are used for ISO-NE.

The DAM and R/T prices at the CSC interface are used for NYISO.

#### **External Controllable Line: Northport - Norwalk (New England)**





#### Note:

ISO-NE Forecast is an advisory posting @ 18:00 day before.

The DAM and R/T prices at the Northport 138 interface are used for ISO-NE.

The DAM and R/T prices at the 1385 interface are used for NY