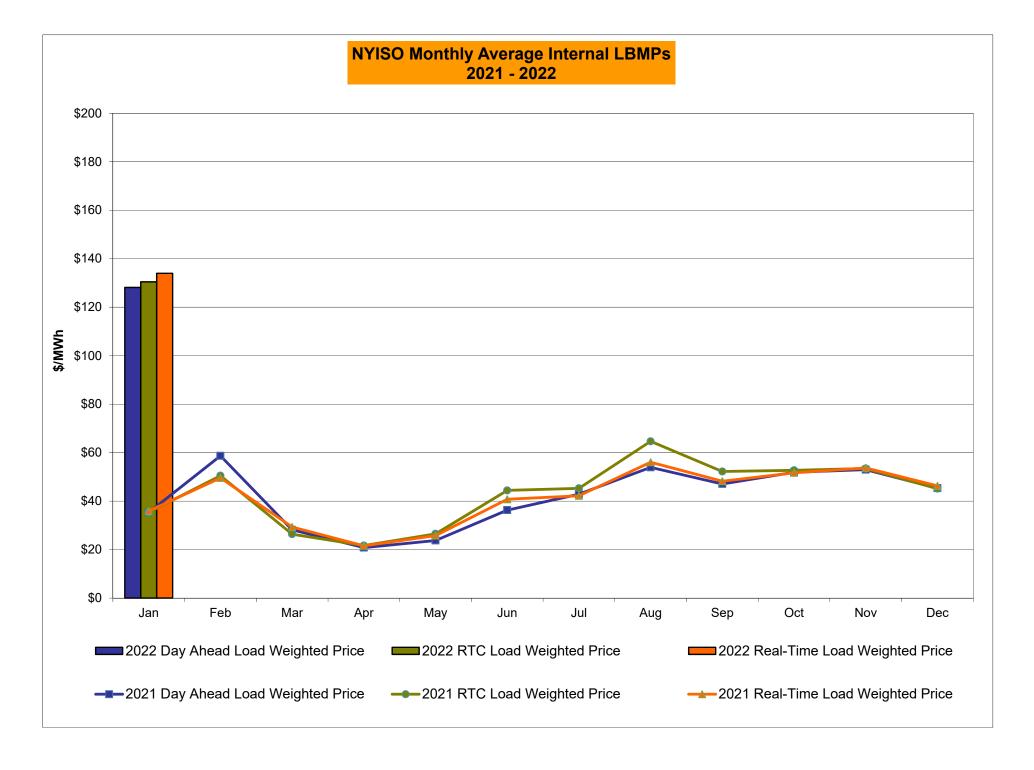

# Market Performance Highlights January 2022

- LBMP for January is \$134.79/MWh; higher than \$47.99/MWh in December 2021 and \$37.83/MWh in January 2021.
  - Day Ahead Load Weighted LBMPs and Real Time Load Weighted LBMPs are higher compared to December.
- January 2022 average year-to-date monthly cost of \$137.49/MWh is a 238% increase from \$40.69/MWh in January 2021.
- Average daily sendout is 451 GWh/day in January; higher than 408 GWh/day in December 2021 and 427 GWh/day in January 2021.
- Natural gas prices and distillate prices are higher compared to the previous month.
  - Natural Gas (Transco Z6 NY) was \$11.15/MMBtu, up from \$3.47/MMBtu in December.
  - Natural gas prices are up 278.6% year-over-year.
  - Natural gas prices for delivery points outside of NYC (Iroquois Z2, Algonquin, Tennessee Z6, and Iroquois Waddington) are up ~325-350% year-over-year.
  - Jet Kerosene Gulf Coast was \$17.96/MMBtu, up from \$15.44/MMBtu in December.
  - Ultra Low Sulfur No.2 Diesel NY Harbor was \$18.53/MMBtu, up from \$15.99/MMBtu in December.
  - Distillate prices are up 71.8% year-over-year.
- Uplift per MWh is lower compared to the previous month.
  - Uplift (not including NYISO cost of operations) is (\$1.50)/MWh; lower than (\$0.48)/MWh in December.
    - Local Reliability Share is \$0.09/MWh, higher than \$0.05/MWh in December.
    - Statewide Share is (\$1.59)/MWh, lower than (\$0.53)/MWh in December.
  - TSA \$ per NYC MWh is \$0.00/MWh.
- Total uplift costs (Schedule 1 components including NYISO Cost of Operations) are lower than December.

## NYISO Average Cost/MWh (Energy and Ancillary Services) \* from the LBMP Customer point of view

| 2022                                                                                                             | <u>January</u>                                   | <u>February</u>                                  | <u>March</u>                                 | <u>April</u>                                             | <u>May</u>                                               | <u>June</u>                                              | <u>July</u>                                              | <u>August</u>                                            | <u>September</u>                                       | <u>October</u>                                           | November                                                 | <u>December</u>                                  |
|------------------------------------------------------------------------------------------------------------------|--------------------------------------------------|--------------------------------------------------|----------------------------------------------|----------------------------------------------------------|----------------------------------------------------------|----------------------------------------------------------|----------------------------------------------------------|----------------------------------------------------------|--------------------------------------------------------|----------------------------------------------------------|----------------------------------------------------------|--------------------------------------------------|
| LBMP                                                                                                             | 134.79                                           |                                                  |                                              |                                                          |                                                          |                                                          |                                                          |                                                          |                                                        |                                                          |                                                          |                                                  |
| NTAC                                                                                                             | 1.43                                             |                                                  |                                              |                                                          |                                                          |                                                          |                                                          |                                                          |                                                        |                                                          |                                                          |                                                  |
| Reserve                                                                                                          | 1.26                                             |                                                  |                                              |                                                          |                                                          |                                                          |                                                          |                                                          |                                                        |                                                          |                                                          |                                                  |
| Regulation                                                                                                       | 0.27                                             |                                                  |                                              |                                                          |                                                          |                                                          |                                                          |                                                          |                                                        |                                                          |                                                          |                                                  |
| NYISO Cost of Operations                                                                                         | 0.73                                             |                                                  |                                              |                                                          |                                                          |                                                          |                                                          |                                                          |                                                        |                                                          |                                                          |                                                  |
| FERC Fee Recovery                                                                                                | 0.07                                             |                                                  |                                              |                                                          |                                                          |                                                          |                                                          |                                                          |                                                        |                                                          |                                                          |                                                  |
| Uplift                                                                                                           | (1.50)                                           |                                                  |                                              |                                                          |                                                          |                                                          |                                                          |                                                          |                                                        |                                                          |                                                          |                                                  |
| Uplift: Local Reliability Share                                                                                  | 0.09                                             |                                                  |                                              |                                                          |                                                          |                                                          |                                                          |                                                          |                                                        |                                                          |                                                          |                                                  |
| Uplift: Statewide Share                                                                                          | (1.59)                                           |                                                  |                                              |                                                          |                                                          |                                                          |                                                          |                                                          |                                                        |                                                          |                                                          |                                                  |
| Voltage Support and Black Start _                                                                                | 0.42                                             |                                                  |                                              |                                                          |                                                          |                                                          |                                                          |                                                          |                                                        |                                                          |                                                          |                                                  |
| Avg Monthly Cost                                                                                                 | 137.41                                           |                                                  |                                              |                                                          |                                                          |                                                          |                                                          |                                                          |                                                        |                                                          |                                                          |                                                  |
| Avg YTD Cost                                                                                                     | 137.49                                           |                                                  |                                              |                                                          |                                                          |                                                          |                                                          |                                                          |                                                        |                                                          |                                                          |                                                  |
| TSA \$ per NYC MWh                                                                                               | 0.00                                             |                                                  |                                              |                                                          |                                                          |                                                          |                                                          |                                                          |                                                        |                                                          |                                                          |                                                  |
| 2021                                                                                                             | <u>January</u>                                   | <u>February</u>                                  | <u>March</u>                                 | <u>April</u>                                             | <u>May</u>                                               | <u>June</u>                                              | <u>July</u>                                              | August                                                   | September                                              | October                                                  | November                                                 | December                                         |
| LBMP                                                                                                             | 37.83                                            | 63.70                                            | 28.59                                        | 22.79                                                    | 25.72                                                    | 39.37                                                    | 45.16                                                    | 55.48                                                    | 47.68                                                  | 52.97                                                    | 53.92                                                    | 47.99                                            |
| NTAC                                                                                                             | 1.35                                             | 1.20                                             | 1.26                                         | 1.54                                                     | 2.09                                                     | 2.05                                                     | 2.01                                                     | 1.37                                                     | 1.23                                                   | 1.67                                                     | 2.03                                                     | 1.40                                             |
| Reserve                                                                                                          | 0.49                                             | 0.81                                             | 0.57                                         | 0.56                                                     | 0.54                                                     | 0.45                                                     | 0.44                                                     | 0.44                                                     | 0.50                                                   | 0.75                                                     | 0.70                                                     | 0.57                                             |
| Regulation                                                                                                       | 0.07                                             |                                                  |                                              |                                                          | 0.54                                                     | 0.43                                                     | 0.44                                                     | • • • • •                                                | 0.00                                                   | 0.70                                                     |                                                          |                                                  |
| NYISO Cost of Operations                                                                                         | 0.07                                             | 0.13                                             | 0.09                                         | 0.10                                                     | 0.08                                                     | 0.43                                                     | 0.06                                                     | 0.05                                                     | 0.09                                                   | 0.13                                                     | 0.15                                                     | 0.11                                             |
| NTISO Cost of Operations                                                                                         | 0.74                                             | 0.13<br>0.74                                     | 0.09<br>0.74                                 |                                                          |                                                          |                                                          |                                                          |                                                          |                                                        |                                                          |                                                          | 0.11<br>0.73                                     |
| FERC Fee Recovery                                                                                                |                                                  |                                                  | 0.74<br>0.09                                 | 0.10                                                     | 0.08                                                     | 0.07                                                     | 0.06                                                     | 0.05<br>0.76<br>0.06                                     | 0.09<br>0.75<br>0.08                                   | 0.13                                                     | 0.15                                                     |                                                  |
| FERC Fee Recovery<br>Uplift                                                                                      | 0.74<br>0.08<br>(0.31)                           | 0.74<br>0.09<br>(0.15)                           | 0.74<br>0.09<br>0.11                         | 0.10<br>0.74<br>0.11<br>(0.12)                           | 0.08<br>0.76<br>0.10<br>(0.19)                           | 0.07<br>0.76<br>0.08<br>(0.50)                           | 0.06<br>0.76<br>0.07<br>(0.09)                           | 0.05<br>0.76<br>0.06<br>(0.81)                           | 0.09<br>0.75<br>0.08<br>0.00                           | 0.13<br>0.74<br>0.09<br>(0.59)                           | 0.15<br>0.75<br>0.09<br>(0.58)                           | 0.73<br>0.08<br>(0.48)                           |
| FERC Fee Recovery Uplift Uplift: Local Reliability Share                                                         | 0.74<br>0.08<br>(0.31)<br>0.09                   | 0.74<br>0.09<br>(0.15)<br>0.15                   | 0.74<br>0.09<br>0.11<br>0.11                 | 0.10<br>0.74<br>0.11<br>(0.12)<br>0.06                   | 0.08<br>0.76<br>0.10<br>(0.19)<br>0.22                   | 0.07<br>0.76<br>0.08<br>(0.50)<br>0.17                   | 0.06<br>0.76<br>0.07<br>(0.09)<br>0.30                   | 0.05<br>0.76<br>0.06<br>(0.81)<br>0.33                   | 0.09<br>0.75<br>0.08<br>0.00<br>0.78                   | 0.13<br>0.74<br>0.09                                     | 0.15<br>0.75<br>0.09<br>(0.58)<br>0.16                   | 0.73<br>0.08<br>(0.48)<br>0.05                   |
| FERC Fee Recovery Uplift Uplift: Local Reliability Share Uplift: Statewide Share                                 | 0.74<br>0.08<br>(0.31)<br>0.09<br>(0.40)         | 0.74<br>0.09<br>(0.15)<br>0.15<br>(0.30)         | 0.74<br>0.09<br>0.11<br>0.11<br>0.00         | 0.10<br>0.74<br>0.11<br>(0.12)<br>0.06<br>(0.18)         | 0.08<br>0.76<br>0.10<br>(0.19)<br>0.22<br>(0.41)         | 0.07<br>0.76<br>0.08<br>(0.50)<br>0.17<br>(0.68)         | 0.06<br>0.76<br>0.07<br>(0.09)<br>0.30<br>(0.39)         | 0.05<br>0.76<br>0.06<br>(0.81)<br>0.33<br>(1.14)         | 0.09<br>0.75<br>0.08<br>0.00<br>0.78<br>(0.78)         | 0.13<br>0.74<br>0.09<br>(0.59)<br>0.23<br>(0.81)         | 0.15<br>0.75<br>0.09<br>(0.58)<br>0.16<br>(0.74)         | 0.73<br>0.08<br>(0.48)<br>0.05<br>(0.53)         |
| FERC Fee Recovery Uplift Uplift: Local Reliability Share                                                         | 0.74<br>0.08<br>(0.31)<br>0.09                   | 0.74<br>0.09<br>(0.15)<br>0.15                   | 0.74<br>0.09<br>0.11<br>0.11                 | 0.10<br>0.74<br>0.11<br>(0.12)<br>0.06                   | 0.08<br>0.76<br>0.10<br>(0.19)<br>0.22                   | 0.07<br>0.76<br>0.08<br>(0.50)<br>0.17                   | 0.06<br>0.76<br>0.07<br>(0.09)<br>0.30                   | 0.05<br>0.76<br>0.06<br>(0.81)<br>0.33                   | 0.09<br>0.75<br>0.08<br>0.00<br>0.78                   | 0.13<br>0.74<br>0.09<br>(0.59)<br>0.23                   | 0.15<br>0.75<br>0.09<br>(0.58)<br>0.16                   | 0.73<br>0.08<br>(0.48)<br>0.05                   |
| FERC Fee Recovery Uplift Uplift: Local Reliability Share Uplift: Statewide Share                                 | 0.74<br>0.08<br>(0.31)<br>0.09<br>(0.40)         | 0.74<br>0.09<br>(0.15)<br>0.15<br>(0.30)         | 0.74<br>0.09<br>0.11<br>0.11<br>0.00         | 0.10<br>0.74<br>0.11<br>(0.12)<br>0.06<br>(0.18)         | 0.08<br>0.76<br>0.10<br>(0.19)<br>0.22<br>(0.41)         | 0.07<br>0.76<br>0.08<br>(0.50)<br>0.17<br>(0.68)         | 0.06<br>0.76<br>0.07<br>(0.09)<br>0.30<br>(0.39)         | 0.05<br>0.76<br>0.06<br>(0.81)<br>0.33<br>(1.14)         | 0.09<br>0.75<br>0.08<br>0.00<br>0.78<br>(0.78)         | 0.13<br>0.74<br>0.09<br>(0.59)<br>0.23<br>(0.81)         | 0.15<br>0.75<br>0.09<br>(0.58)<br>0.16<br>(0.74)         | 0.73<br>0.08<br>(0.48)<br>0.05<br>(0.53)         |
| FERC Fee Recovery Uplift Uplift: Local Reliability Share Uplift: Statewide Share Voltage Support and Black Start | 0.74<br>0.08<br>(0.31)<br>0.09<br>(0.40)<br>0.43 | 0.74<br>0.09<br>(0.15)<br>0.15<br>(0.30)<br>0.43 | 0.74<br>0.09<br>0.11<br>0.11<br>0.00<br>0.43 | 0.10<br>0.74<br>0.11<br>(0.12)<br>0.06<br>(0.18)<br>0.44 | 0.08<br>0.76<br>0.10<br>(0.19)<br>0.22<br>(0.41)<br>0.44 | 0.07<br>0.76<br>0.08<br>(0.50)<br>0.17<br>(0.68)<br>0.44 | 0.06<br>0.76<br>0.07<br>(0.09)<br>0.30<br>(0.39)<br>0.44 | 0.05<br>0.76<br>0.06<br>(0.81)<br>0.33<br>(1.14)<br>0.44 | 0.09<br>0.75<br>0.08<br>0.00<br>0.78<br>(0.78)<br>0.44 | 0.13<br>0.74<br>0.09<br>(0.59)<br>0.23<br>(0.81)<br>0.43 | 0.15<br>0.75<br>0.09<br>(0.58)<br>0.16<br>(0.74)<br>0.44 | 0.73<br>0.08<br>(0.48)<br>0.05<br>(0.53)<br>0.42 |