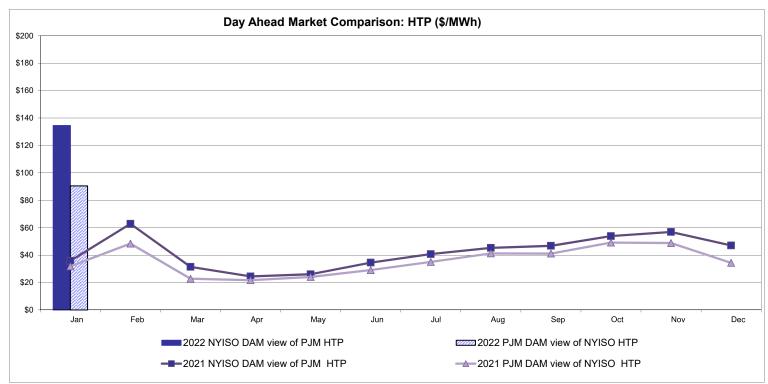

: Cross Sound Cable (New England)





#### Note:

ISO-NE Forecast is an advisory posting @ 18:00 day before.

The DAM and R/T prices at the Shorham 13899 interface are used for ISO-NE.

The DAM and R/T prices at the CSC interface are used for NYISO.

#### **External Controllable Line: Northport - Norwalk (New England)**





#### Note:

ISO-NE Forecast is an advisory posting @ 18:00 day before.

The DAM and R/T prices at the Northport 138 interface are used for ISO-NE.

The DAM and R/T prices at the 1385 interface are used for NYISO.

#### **External Controllable Line: Neptune (PJM)**





#### **External Comparison Hydro-Quebec**





Note:

Hydro-Quebec Prices are unavailable.

#### **External Controllable Line: Linden VFT (PJM)**





#### **External Controllable Line: Hudson (PJM)**





### **NYISO Real Time Price Correction Statistics**

| <u>2022</u>                                                                                                                                                                                                                                                                                                                                                                                                                                                       |                                                                                                                                                                                                      | <u>January</u>                                                                           |