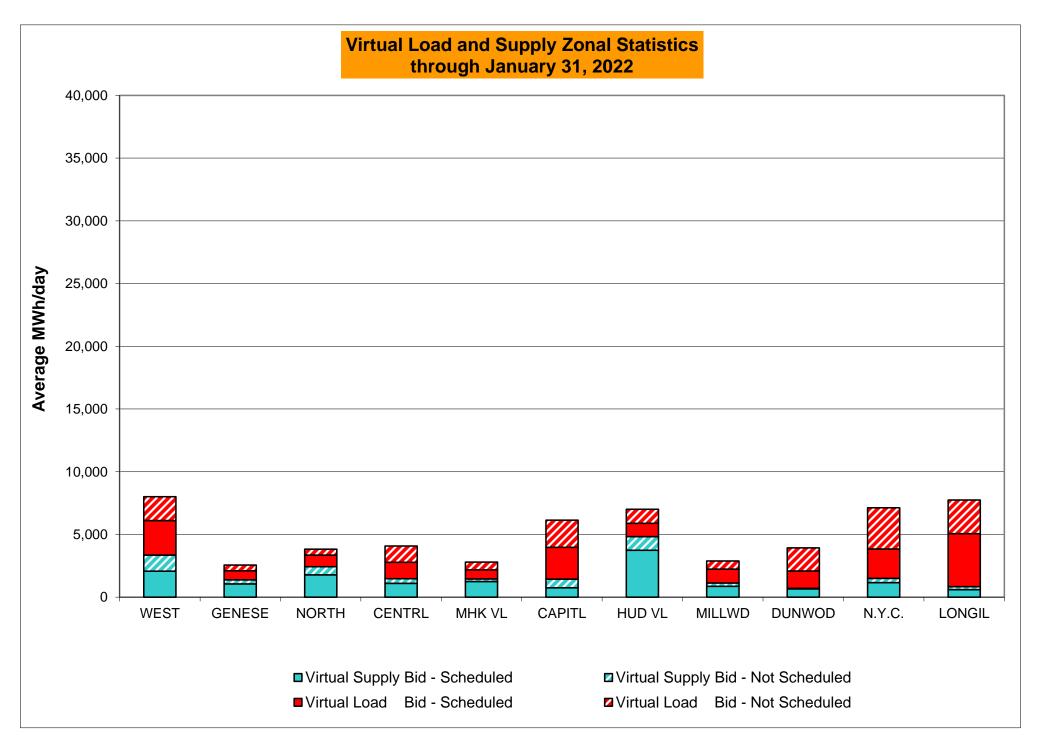

.01%<br>0.02%<br>14<br>744<br>1.88%<br>1.88% | 0<br>720<br>0.00%<br>0.09%<br>0<br>8,813<br>0.00%<br>0.01%<br>4<br>720<br>0.56%<br>1.66% | 2<br>744<br>0.27%<br>0.12%<br>11<br>9,084<br>0.12%<br>0.03%<br>12<br>744<br>1.61%<br>1.65% | 6<br>744<br>0.81%<br>0.21%<br>45<br>9,024<br>0.50%<br>0.09%<br>17<br>744<br>2.28%<br>1.73% | 0<br>720<br>0.00%<br>0.18%<br>0<br>8,783<br>0.00%<br>0.08%<br>6<br>720<br>0.83%<br>1.63% | 0<br>744<br>0.00%<br>0.16%<br>0<br>9,133<br>0.00%<br>0.07%<br>5<br>744<br>0.67%<br>1.54% | 1 721 0.14% 0.16%  1 8,802 0.01% 0.07%  25 721 3.47% 1.71%  3.00                 | 0<br>744<br>0.00%<br>0.15%<br>0<br>9,063<br>0.00%<br>0.06%<br>2<br>744<br>0.27%<br>1.59%<br>0.00 |

<sup>\*</sup>Calendar days from reservation date; for June 2018 forward, business days from market date









|        |                  |           |         |           | Virtual L | oad and   | Supp             | oly Zonal | Statistic | s (Avera   | ge MWh/da | ay) - 2022    |                  |                  |        |            |           |
|--------|------------------|-----------|---------|-----------|-----------|-----------|------------------|-----------|-----------|------------|-----------|---------------|------------------|------------------|--------|------------|-----------|
|        |                  | Virtual L | oad Bid | Virtual S | upply Bid |           |                  |           |           | Virtual Su |           |               |                  | Virtual Load Bid |        | Virtual Su |           |
|        |                  | _         | Not     | _         | No