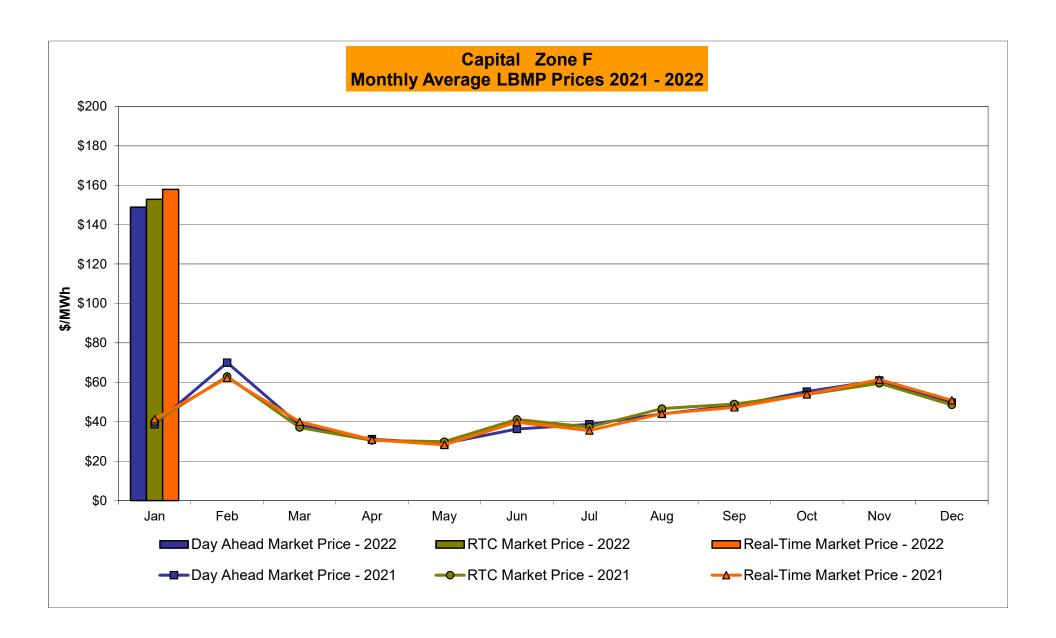

# Market Performance Highlights January 2022

- LBMP for January is \$134.79/MWh; higher than \$47.99/MWh in December 2021 and \$37.83/MWh in January 2021.
  - Day Ahead Load Weighted LBMPs and Real Time Load Weighted LBMPs are higher compared to December.
- January 2022 average year-to-date monthly cost of \$137.49/MWh is a 238% increase from \$40.69/MWh in January 2021.
- Average daily sendout is 451 GWh/day in January; higher than 408 GWh/day in December 2021 and 427 GWh/day in January 2021.
- Natural gas prices and distillate prices are higher compared to the previous month.
  - Natural Gas (Transco Z6 NY) was \$11.15/MMBtu, up from \$3.47/MMBtu in December.
  - Natural gas prices are up 278.6% year-over-year.
  - Natural gas prices for delivery points outside of NYC (Iroquois Z2, Algonquin, Tennessee Z6, and Iroquois Waddington) are up ~325-350% year-over-year.
  - Jet Kerosene Gulf Coast was \$17.96/MMBtu, up from \$15.44/MMBtu in December.
  - Ultra Low Sulfur No.2 Diesel NY Harbor was \$18.53/MMBtu, up from \$15.99/MMBtu in December.
  - Distillate prices are up 71.8% year-over-year.
- Uplift per MWh is lower compared to the previous month.
  - Uplift (not including NYISO cost of operations) is (\$1.50)/MWh; lower than (\$0.48)/MWh in December.
    - Local Reliability Share is \$0.09/MWh, higher than \$0.05/MWh in December.
    - Statewide Share is (\$1.59)/MWh, lower than (\$0.53)/MWh in December.
  - TSA \$ per NYC MWh is \$0.00/MWh.
- Total uplift costs (Schedule 1 components including NYISO Cost of Operations) are lower than December.