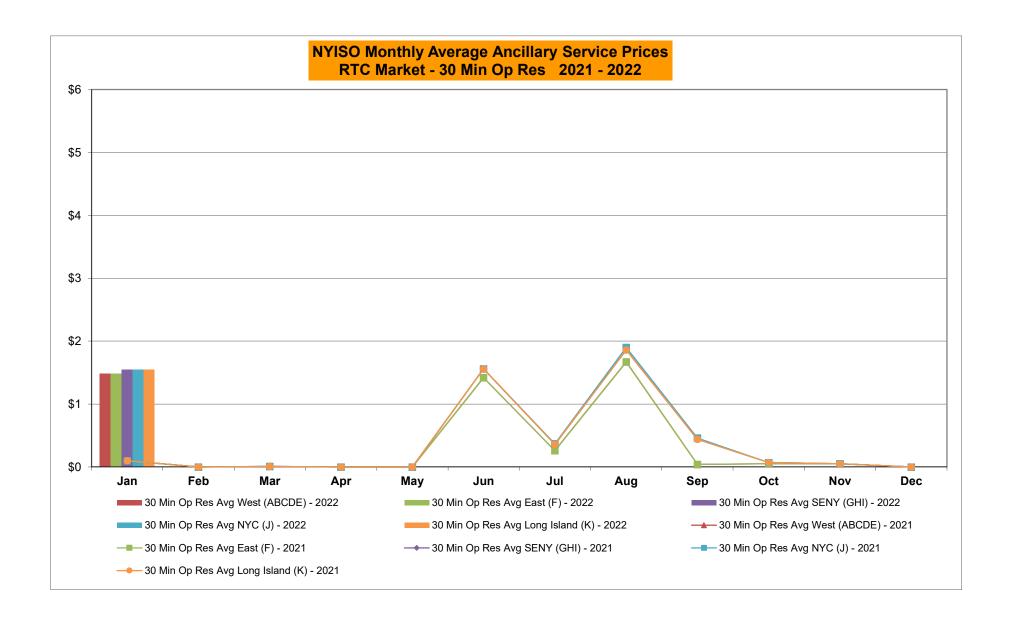

# Market Performance Highlights January 2022

- LBMP for January is \$134.79/MWh; higher than \$47.99/MWh in December 2021 and \$37.83/MWh in January 2021.
  - Day Ahead Load Weighted LBMPs and Real Time Load Weighted LBMPs are higher compared to December.
- January 2022 average year-to-date monthly cost of \$137.49/MWh is a 238% increase from \$40.69/MWh in January 2021.
- Average daily sendout is 451 GWh/day in January; higher than 408 GWh/day in December 2021 and 427 GWh/day in January 2021.
- Natural gas prices and distillate prices are higher compared to the previous month.
  - Natural Gas (Transco Z6 NY) was \$11.15/MMBtu, up from \$3.47/MMBtu in December.
  - Natural gas prices are up 278.6% year-over-year.
  - Natural gas prices for delivery points outside of NYC (Iroquois Z2, Algonquin, Tennessee Z6, and Iroquois Waddington) are up ~325-350% year-over-year.
  - Jet Kerosene Gulf Coast was \$17.96/MMBtu, up from \$15.44/MMBtu in December.
  - Ultra Low Sulfur No.2 Diesel NY Harbor was \$18.53/MMBtu, up from \$15.99/MMBtu in December.
  - Distillate prices are up 71.8% year-over-year.
- Uplift per MWh is lower compared to the previous month.
  - Uplift (not including NYISO cost of operations) is (\$1.50)/MWh; lower than (\$0.48)/MWh in December.
    - Local Reliability Share is \$0.09/MWh, higher than \$0.05/MWh in December.
    - Statewide Share is (\$1.59)/MWh, lower than (\$0.53)/MWh in December.
  - TSA \$ per NYC MWh is \$0.00/MWh.
- Total uplift costs (Schedule 1 components including NYISO Cost of Operations) are lower than December.