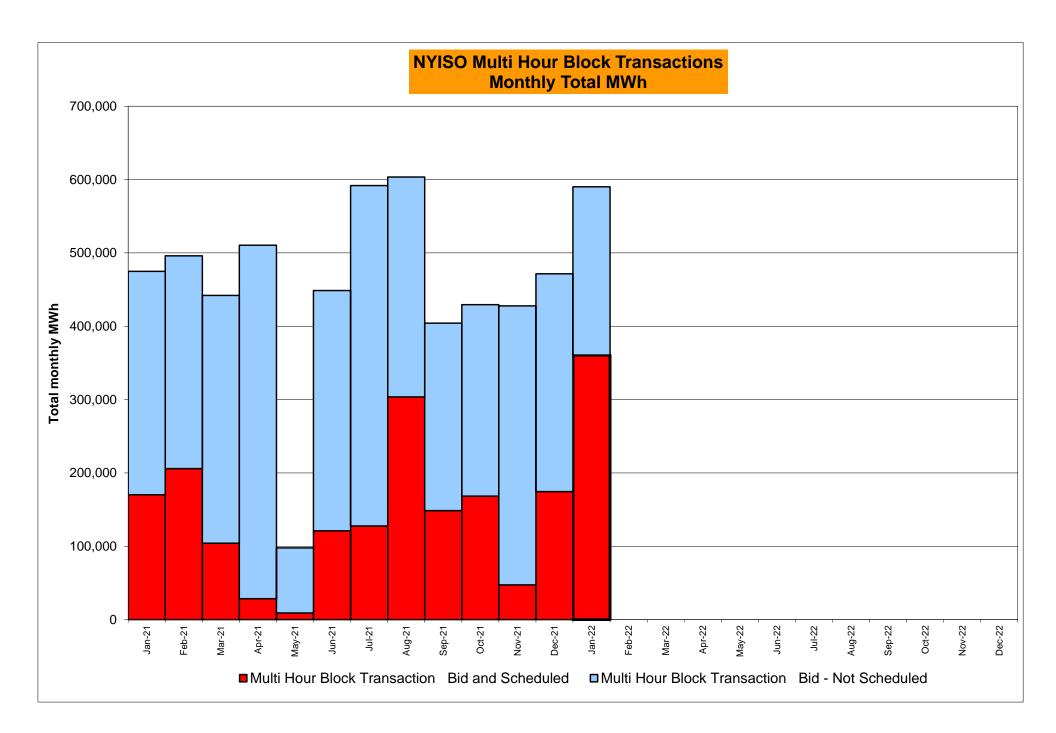

2<br>Sep-22 |                  | 1      |            |           |
|        | Oct-22           |           |         |           |           | —         | Oct-22           |           |           |            |           | _             | Oct-22           |                  | +      |            |           |
|        | Nov-22           |           |         |           |           |           | Nov-22           |           |           |            |           | _             | Nov-22           |                  | 1      |            |           |
|        | Dec-22           |           |         |           |           | —         | Dec-22           |           |           |            |           |               | Dec-22           |                  | +      |            |           |



















## NYISO Monthly Average Ancillary Service Prices RTC Market - Regulation Movement 2021 - 2022











## NYISO Monthly Average Ancillary Service Prices Real Time Market - Regulation Movement 2021 - 2022



### NYISO Markets Ancillary Services Statistics - Unweighted Price (\$/MWH) - DAM

| 2022                                                                                                                                                                                                                                                                                                                                                                                                     | <u>January</u>