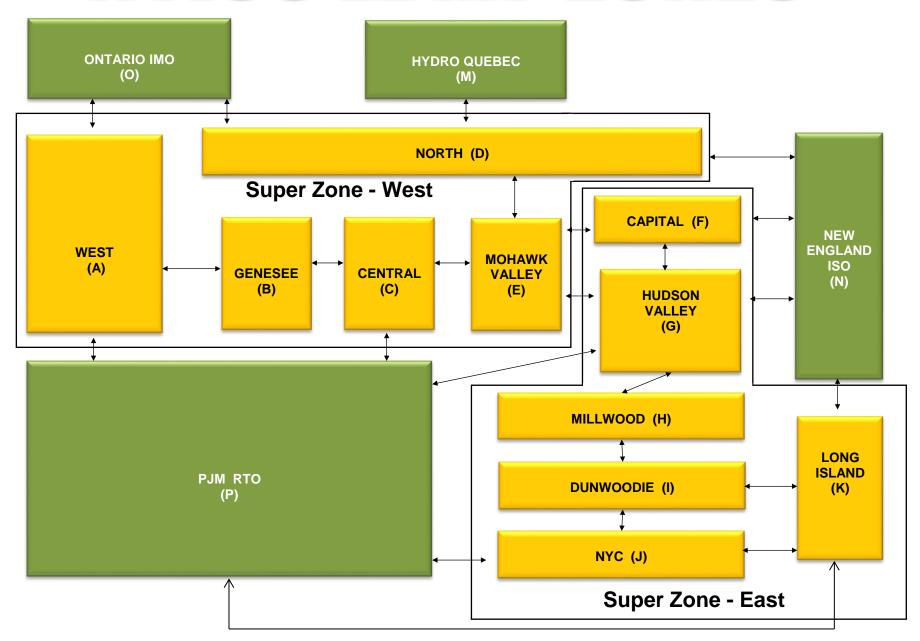

# Market Performance Highlights January 2022

- LBMP for January is \$134.79/MWh; higher than \$47.99/MWh in December 2021 and \$37.83/MWh in January 2021.
  - Day Ahead Load Weighted LBMPs and Real Time Load Weighted LBMPs are higher compared to December.
- January 2022 average year-to-date monthly cost of \$137.49/MWh is a 238% increase from \$40.69/MWh in January 2021.
- Average daily sendout is 451 GWh/day in January; higher than 408 GWh/day in December 2021 and 427 GWh/day in January 2021.
- Natural gas prices and distillate prices are higher compared to the previous month.
  - Natural Gas (Transco Z6 NY) was \$11.15/MMBtu, up from \$3.47/MMBtu in December.
  - Natural gas prices are up 278.6% year-over-year.
  - Natural gas prices for delivery points outside of NYC (Iroquois Z2, Algonquin, Tennessee Z6, and Iroquois Waddington) are up ~325-350% year-over-year.
  - Jet Kerosene Gulf Coast was \$17.96/MMBtu, up from \$15.44/MMBtu in December.
  - Ultra Low Sulfur No.2 Diesel NY Harbor was \$18.53/MMBtu, up from \$15.99/MMBtu in December.
  - Distillate prices are up 71.8% year-over-year.
- Uplift per MWh is lower compared to the previous month.
  - Uplift (not including NYISO cost of operations) is (\$1.50)/MWh; lower than (\$0.48)/MWh in December.
    - Local Reliability Share is \$0.09/MWh, higher than \$0.05/MWh in December.
    - Statewide Share is (\$1.59)/MWh, lower than (\$0.53)/MWh in December.
  - TSA \$ per NYC MWh is \$0.00/MWh.
- Total uplift costs (Schedule 1 components including NYISO Cost of Operations) are lower than December.