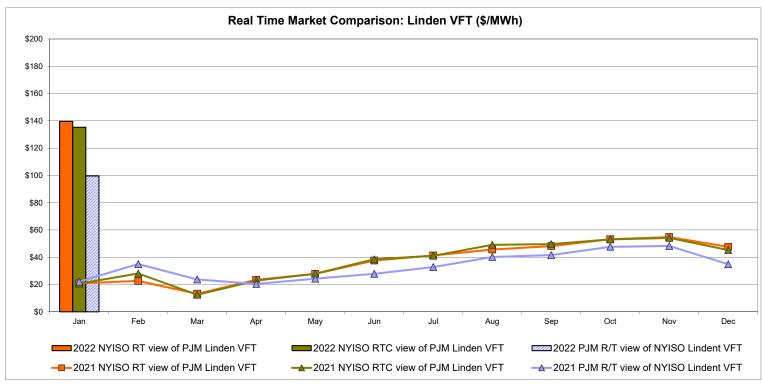

ojected Energy Price

#### External Controllable Line: Cross Sound Cable (New England)





#### Note:

ISO-NE Forecast is an advisory posting @ 18:00 day before.

The DAM and R/T prices at the Shorham 13899 interface are used for ISO-NE.

The DAM and R/T prices at the CSC interface are used for NYISO.

#### **External Controllable Line: Northport - Norwalk (New England)**





#### Note:

ISO-NE Forecast is an advisory posting @ 18:00 day before.

The DAM and R/T prices at the Northport 138 interface are used for ISO-NE.

The DAM and R/T prices at the 1385 interface are used for NYISO.

#### **External Controllable Line: Neptune (PJM)**





#### **External Comparison Hydro-Quebec**





Note:

Hydro-Quebec Prices are unavailable.

#### **External Controllable Line: Linden VFT (PJM)**





#### **External Controllable Line: Hudson (PJM)**





### **NYISO Real Time Price Correction Statistics**

| <u>2022</u>                                                                                                                                                                                                                                                                                                                                                                                                                                                       |                                                                                                                                                                                                      | <u>January</u>