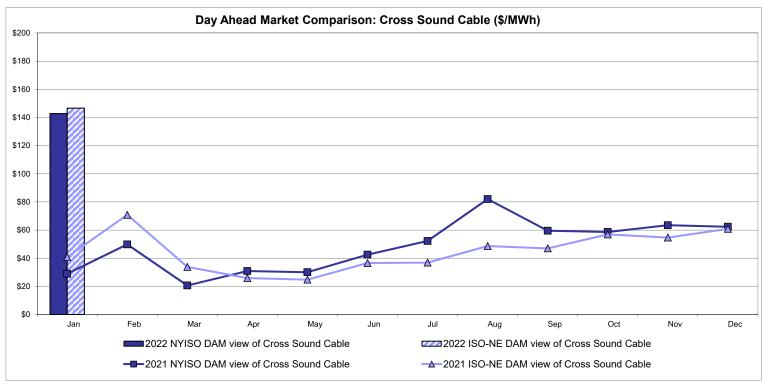

| QUEBEC mport/Export)  Zone M  90.91 61.23 | Zone P  101.16 44.90       | <b>Zone N</b> 145.18  50.39 | SOUND<br>CABLE<br>Controllable<br>Line<br>142.72<br>49.75 | NORWALK<br>Controllable<br>Line<br>141.08<br>48.01 | Controllable<br>Line<br>140.87<br>49.38 | Controllable<br>Line<br>133.50<br>50.78 | Controllable<br>Line<br>134.45<br>51.12 | 91.77<br>64.45                         |

<sup>\*</sup> Straight LBMP averages

















#### **External Comparison ISO-New England**





#### **External Comparison PJM**





#### **External Comparison Ontario IESO**





Notes: Exchange factor used for January 2022 was 0.792267469497702 to US

HOEP: Hourly Ontario Energy Price Pre-Dispatch: Projected Energy Price

#### External Controllable Line: Cross Sound Cable (New England)





#### Note:

ISO-NE Forecast is an advisory posting @ 18:00 day before.

The DAM and R/T prices at the Shorham 13899 interface are used for ISO-NE.

The DAM and R/T prices at the CSC interface are used for NYISO.

#### **External Controllable Line: Northport - Norwalk (New England)**





#### Note:

ISO-NE Forecast is an advisory posting @ 18:00 day before.

The DAM and R/T prices at the Northport 138 interface are used for ISO-NE.

The DAM and R/T prices at the 1385 interface are used for NYISO.

#### **External Controllable Line: Neptune (PJM)**





#### **External Comparison Hydro-Quebec**





Note:

Hydro-Quebec Prices are unavailable.

#### **External Controllable Line: Linden VFT (PJM)**





#### **External Controllable Line: Hudson (PJM)**





### **NYISO Real Time Price Cor