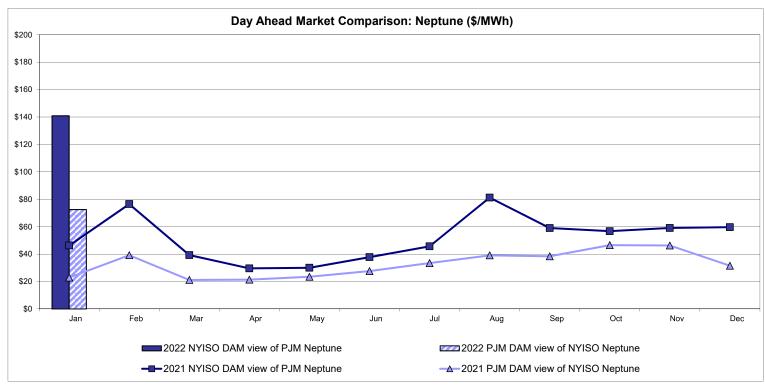

mparison Ontario IESO**





Notes: Exchange factor used for January 2022 was 0.792267469497702 to US

HOEP: Hourly Ontario Energy Price Pre-Dispatch: Projected Energy Price

#### External Controllable Line: Cross Sound Cable (New England)





#### Note:

ISO-NE Forecast is an advisory posting @ 18:00 day before.

The DAM and R/T prices at the Shorham 13899 interface are used for ISO-NE.

The DAM and R/T prices at the CSC interface are used for NYISO.

#### **External Controllable Line: Northport - Norwalk (New England)**





#### Note:

ISO-NE Forecast is an advisory posting @ 18:00 day before.

The DAM and R/T prices at the Northport 138 interface are used for ISO-NE.

The DAM and R/T prices at the 1385 interface are used for NYISO.

#### **External Controllable Line: Neptune (PJM)**





#### **External Comparison Hydro-Quebec**





Note:

Hydro-Quebec Prices are unavailable.

#### **External Controllable Line: Linden VFT (PJM)**





#### **External Controllable Line: Hudson (PJM)**





### **NYISO Real Time Price Correction Statistics**

| <u>2022</u>                                                                                                                                                                                                                                                                                                                                                                                                                                                       |