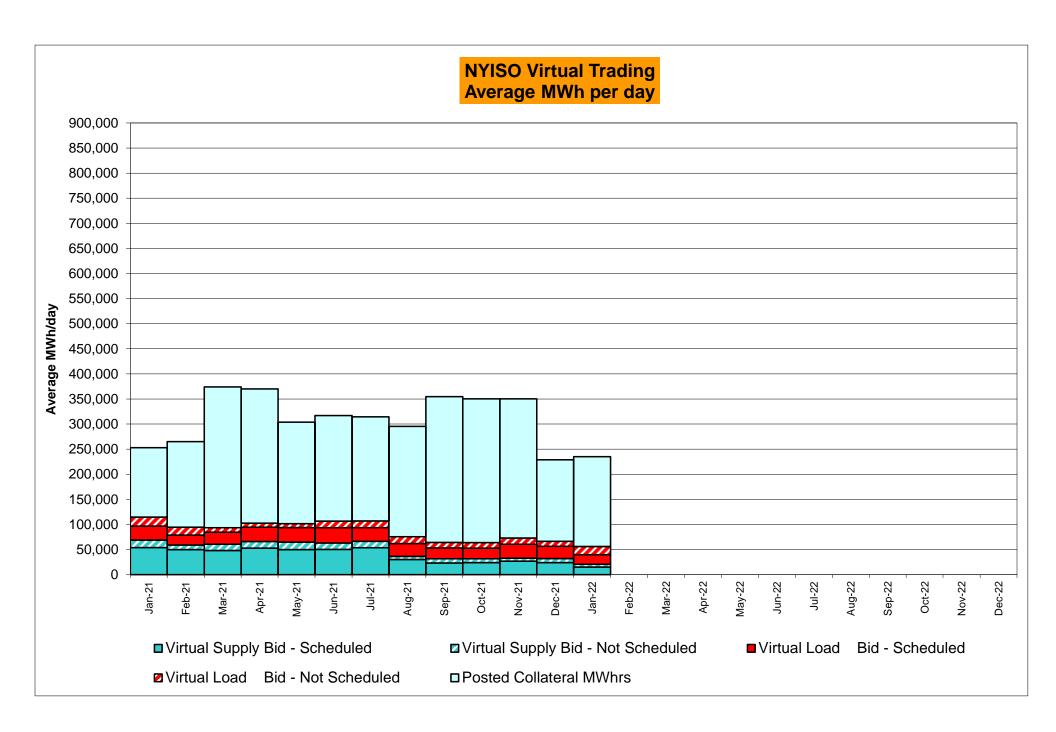

>0.01%<br>0.02%<br>14<br>744<br>1.88%<br>1.88% | 0<br>720<br>0.00%<br>0.09%<br>0<br>8,813<br>0.00%<br>0.01%<br>4<br>720<br>0.56%<br>1.66% | 2<br>744<br>0.27%<br>0.12%<br>11<br>9,084<br>0.12%<br>0.03%<br>12<br>744<br>1.61%<br>1.65% | 6<br>744<br>0.81%<br>0.21%<br>45<br>9,024<br>0.50%<br>0.09%<br>17<br>744<br>2.28%<br>1.73% | 0<br>720<br>0.00%<br>0.18%<br>0<br>8,783<br>0.00%<br>0.08%<br>6<br>720<br>0.83%<br>1.63% | 0<br>744<br>0.00%<br>0.16%<br>0<br>9,133<br>0.00%<br>0.07%<br>5<br>744<br>0.67%<br>1.54% | 1 721 0.14% 0.16%  1 8,802 0.01% 0.07%  25 721 3.47% 1.71%  3.00                 | 0<br>744<br>0.00%<br>0.15%<br>0<br>9,063<br>0.00%<br>0.06%<br>2<br>744<br>0.27%<br>1.59%<br>0.00 |

<sup>\*</sup>Calendar days from reservation date; for June 2018 forward, business days from market date









|        |                  |           |         |           | Virtual L | oad and   | Supp             | oly Zonal | Statistic | s (Avera   | ge MWh/da | ay) - 2022    |                  |                  |        |            |           |
|--------|------------------|-----------|---------|-----------|-----------|-----------|------------------|-----------|-----------|------------|-----------|---------------|------------------|------------------|--------|------------|-----------|
|        |                  | Virtual L | oad Bid | Virtual S | upply Bid |           |                  |           |           | Virtual Su |           |               |                  | Virtual Load Bid |        | Virtual Su |           |
|        |                  | _         | Not     | _         |