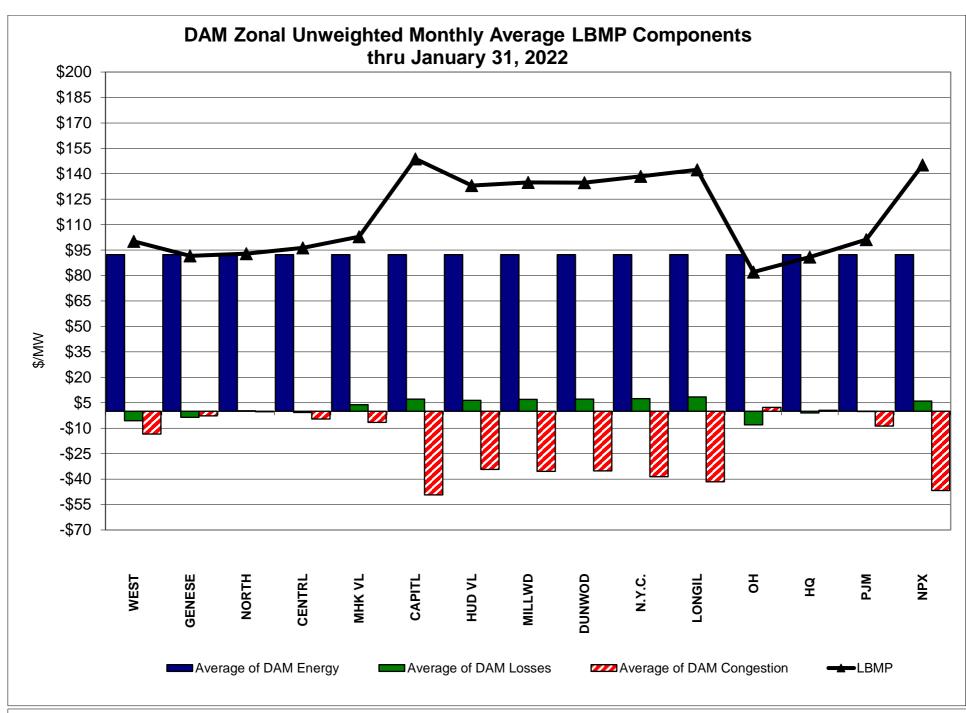

r>Line<br>141.08<br>48.01 | Controllable<br>Line<br>140.87<br>49.38 | Controllable<br>Line<br>133.50<br>50.78 | Controllable<br>Line<br>134.45<br>51.12 | 91.77<br>64.45                         |
| Unweighted Price * Standard Deviation  RTC LBMP  Unweighted Price * Standard Deviation | <b>Zone O</b> 82.08 50.15 | QUEBEC (Wheel) (In Zone M 90.91 61.23             | QUEBEC mport/Export)  Zone M  90.91 61.23 | Zone P  101.16 44.90       | <b>Zone N</b> 145.18  50.39 | SOUND<br>CABLE<br>Controllable<br>Line<br>142.72<br>49.75 | NORWALK<br>Controllable<br>Line<br>141.08<br>48.01 | Controllable<br>Line<br>140.87<br>49.38 | Controllable<br>Line<br>133.50<br>50.78 | Controllable<br>Line<br>134.45<br>51.12 | 91.77<br>64.45                         |

<sup>\*</sup> Straight LBMP averages

















#### **External Comparison ISO-New England**





#### **External Comparison PJM**





#### **External Comparison Ontario IESO**





Notes: Exchange factor used for January 2022 was 0.792267469497702 to US

HOEP: Hourly Ontario Energy Price Pre-Dispatch: Projected Energy Price

#### External Controllable Line: Cross Sound Cable (New England)





#### Note:

ISO-NE Forecast is an advisory posting @ 18:00 day before.

The DAM and R/T prices at the Shorham 13899 interface are used for ISO-NE.

The DAM and R/T prices at the CSC interface are used for NYISO.

#### **External Controllable Line: Northport - Norwalk (New England)**





#### Note:

ISO-NE Forecast is an advisory posting @ 18:00 day before.

The DAM and R/T prices at the Northport 138 interface are used for ISO-NE.

The DAM