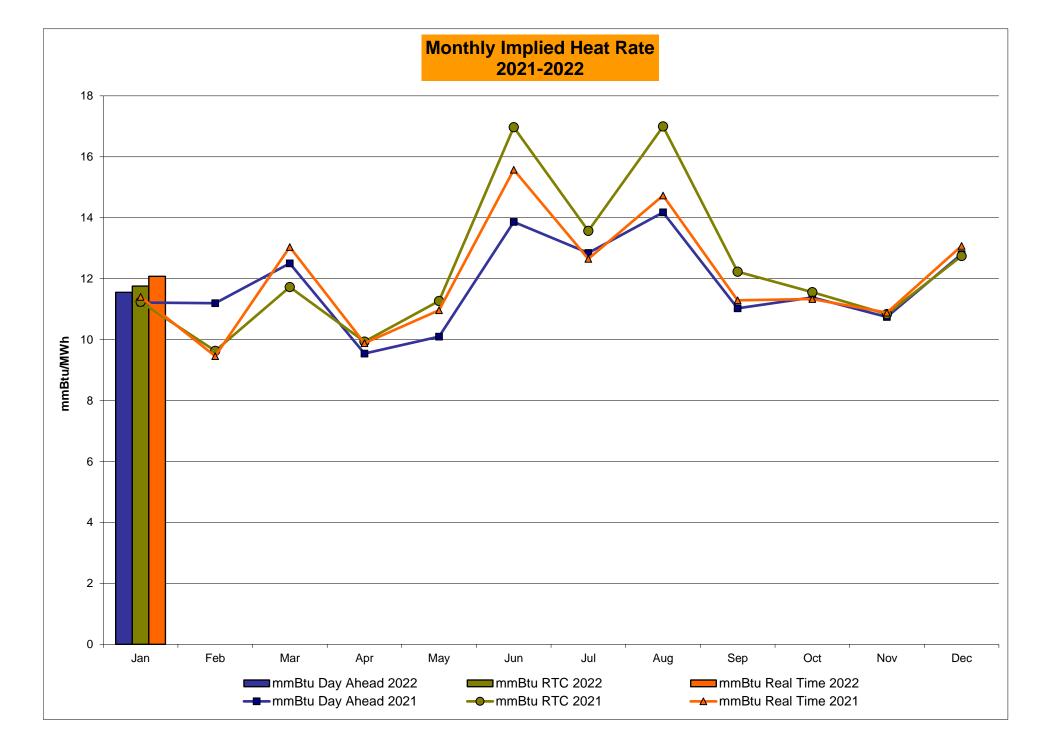

>1.84<br>1.06<br>1.04 | 1.67<br>1.78<br>1.67<br>1.60<br>0.39<br>1.44<br>1.56<br>1.44<br>1.38<br>0.27<br>0.35<br>0.36<br>0.35<br>0.28 | 1.38<br>1.71<br>1.38<br>1.28<br>0.99<br>1.06<br>1.39<br>1.06<br>0.97<br>0.82<br>0.91<br>0.93<br>0.91<br>0.82<br>0.82 | 0.80<br>1.13<br>0.80<br>0.52<br>0.16<br>0.32<br>0.64<br>0.32<br>0.04<br>0.03<br>0.31<br>0.31<br>0.31<br>0.03 | 2.62<br>2.70<br>2.62<br>2.59<br>1.01<br>0.10<br>0.18<br>0.10<br>0.07<br>0.05<br>0.08<br>0.08<br>0.08<br>0.05<br>0.05 | 4.53<br>4.90<br>4.53<br>4.53<br>2.75<br>0.26<br>0.63<br>0.26<br>0.08<br>0.08<br>0.08<br>0.08 | 4.99<br>5.07<br>4.99<br>4.99<br>3.49<br>0.21<br>0.29<br>0.21<br>0.00<br>0.00<br>0.00<br>0.00<br>0.00 |

### NYISO In City Energy Mitigation - AMP (NYC Zone) 2021 - 2022 Percentage of committed unit-hours mitigated









# NYISO LBMP ZONES



#### **Billing Codes for Chart C**

| Chart - C Category Name                   | <b>Billing Code</b> | Billing Category Name                                                              |
|-------------------------------------------|---------------------|------------------------------------------------------------------------------------|
| Bid Production Cost Guarantee Balancing   | 81203               | Balancing NYISO Bid Production Cost Guarantee - Internal Units                     |
| Bid Production Cost Guarantee Balancing   | 81204               | Balancing NYISO Bid Production Cost Guarantee - External Units                     |
| Bid Production Cost Guarantee Balancing   | 81205               | Balancing NYISO Bid Production Cost Guarantee Expenditure du