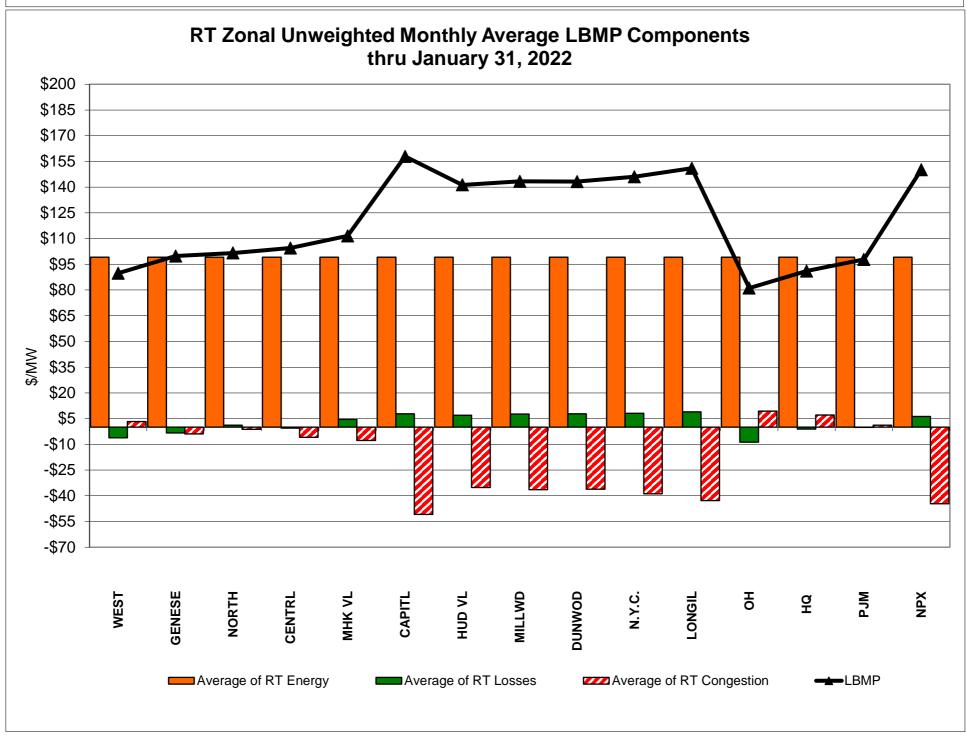

Line<br>141.08<br>48.01 | Controllable<br>Line<br>140.87<br>49.38 | Controllable<br>Line<br>133.50<br>50.78 | Controllable<br>Line<br>134.45<br>51.12 | 91.77<br>64.45                         |
| Unweighted Price * Standard Deviation  RTC LBMP  Unweighted Price * Standard Deviation | <b>Zone O</b> 82.08 50.15 | QUEBEC (Wheel) (In Zone M 90.91 61.23             | QUEBEC mport/Export)  Zone M  90.91 61.23 | Zone P  101.16 44.90       | <b>Zone N</b> 145.18  50.39 | SOUND<br>CABLE<br>Controllable<br>Line<br>142.72<br>49.75 | NORWALK<br>Controllable<br>Line<br>141.08<br>48.01 | Controllable<br>Line<br>140.87<br>49.38 | Controllable<br>Line<br>133.50<br>50.78 | Controllable<br>Line<br>134.45<br>51.12 | 91.77<br>64.45                         |

<sup>\*</sup> Straight LBMP averages

















#### **External Comparison ISO-New England**





#### **External Comparison PJM**





#### **External Comparison Ontario IESO**





Notes: Exchange factor used for January 2022 was 0.792267469497702 to US

HOEP: Hourly Ontario Energy Price Pre-Dispatch: Projected Energy Price

#### External Controllable Line: Cross Sound Cable (New England)





#### Note:

ISO-NE Forecast is an advisory posting @ 18:00 day before.

The DAM and R/T prices at the Shorham 13899 interface are used for ISO-NE.

The DAM and R/T prices at the CSC interface are used for NYISO.

#### **External Controllable Line: Northport - Norwalk (New England)**





#### Note:

ISO-NE Forecast is an advisory posting @ 18:00 day before.

The DAM and R/T prices at the Northport 138 interface are used for ISO-NE.

The DAM an