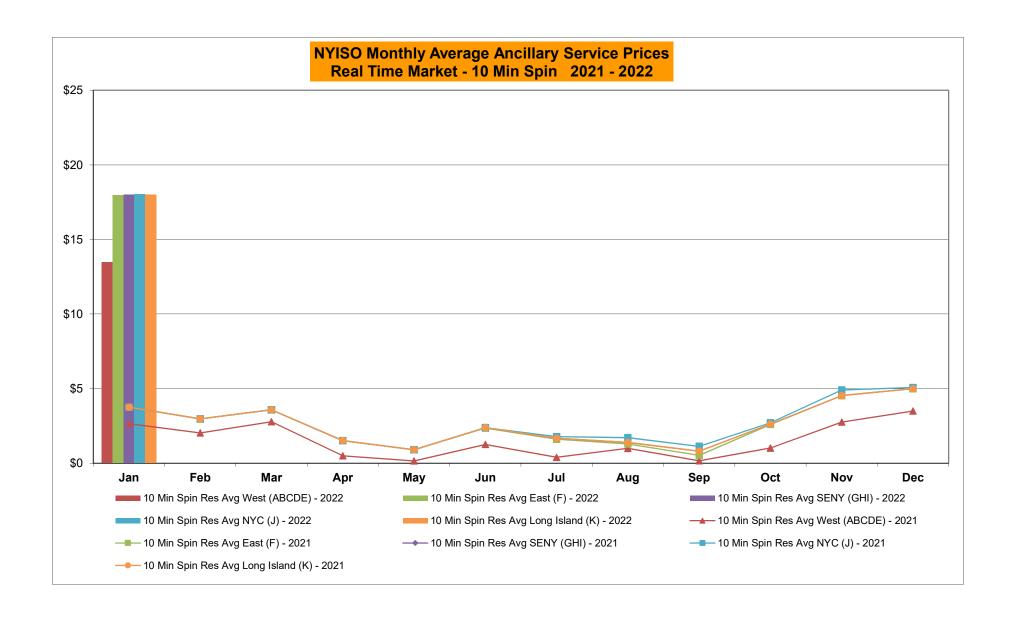

# Market Performance Highlights January 2022

- LBMP for January is \$134.79/MWh; higher than \$47.99/MWh in December 2021 and \$37.83/MWh in January 2021.
  - Day Ahead Load Weighted LBMPs and Real Time Load Weighted LBMPs are higher compared to December.
- January 2022 average year-to-date monthly cost of \$137.49/MWh is a 238% increase from \$40.69/MWh in January 2021.
- Average daily sendout is 451 GWh/day in January; higher than 408 GWh/day in December 2021 and 427 GWh/day in January 2021.
- Natural gas prices and distillate prices are higher compared to the previous month.
  - Natural Gas (Transco Z6 NY) was \$11.15/MMBtu, up from \$3.47/MMBtu in December.
  - Natural gas prices are up 278.6% year-over-year.
  - Natural gas prices for delivery points outside of NYC (Iroquois Z2, Algonquin, Tennessee Z6, and Iroquois Waddington) are up ~325-350% year-over-year.
  - Jet Kerosene Gulf Coast was \$17.96/MMBtu, up from \$15.44/MMBtu in December.
  - Ultra Low Sulfur No.2 Diesel NY Harbor was \$18.53/MMBtu, up from \$15.99/MMBtu in December.
  - Distillate prices are up 71.8% year-over-year.
- Uplift per MWh is lower compared to the previous month.
  - Uplift (not including NYISO cost of operations) is (\$1.50)/MWh; lower than (\$0.48)/MWh in December.
    - Local Reliability Share is \$0.09/MWh, higher than \$0.05/MWh in December.
    - Statewide Share is (\$1.59)/MWh, lower than (\$0.53)/MWh in December.
  - TSA \$ per NYC MWh is \$0.00/MWh.
- Total uplift costs (Schedule 1 components including NYISO Cost of Operations) are lower than December.