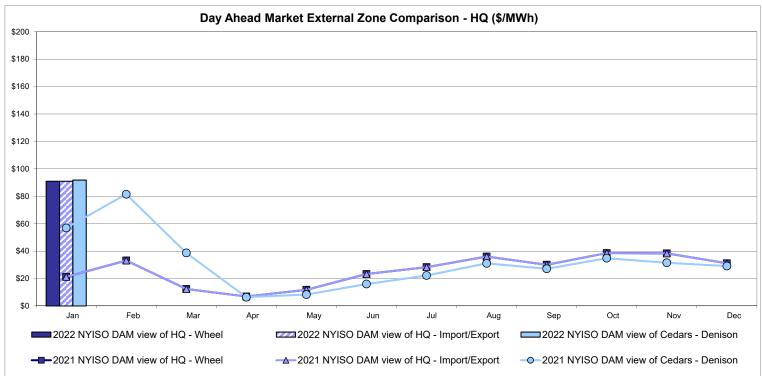

ctor used for January 2022 was 0.792267469497702 to US

HOEP: Hourly Ontario Energy Price Pre-Dispatch: Projected Energy Price

#### External Controllable Line: Cross Sound Cable (New England)





#### Note:

ISO-NE Forecast is an advisory posting @ 18:00 day before.

The DAM and R/T prices at the Shorham 13899 interface are used for ISO-NE.

The DAM and R/T prices at the CSC interface are used for NYISO.

#### **External Controllable Line: Northport - Norwalk (New England)**





#### Note:

ISO-NE Forecast is an advisory posting @ 18:00 day before.

The DAM and R/T prices at the Northport 138 interface are used for ISO-NE.

The DAM and R/T prices at the 1385 interface are used for NYISO.

#### **External Controllable Line: Neptune (PJM)**





#### **External Comparison Hydro-Quebec**





Note:

Hydro-Quebec Prices are unavailable.

#### **External Controllable Line: Linden VFT (PJM)**





#### **External Controllable Line: Hudson (PJM)**





### **NYISO Real Time Price Correction Statistics**

| <u>2022</u>                                                                                                                                                                                                                                                                                                                                                                                                                                                       |