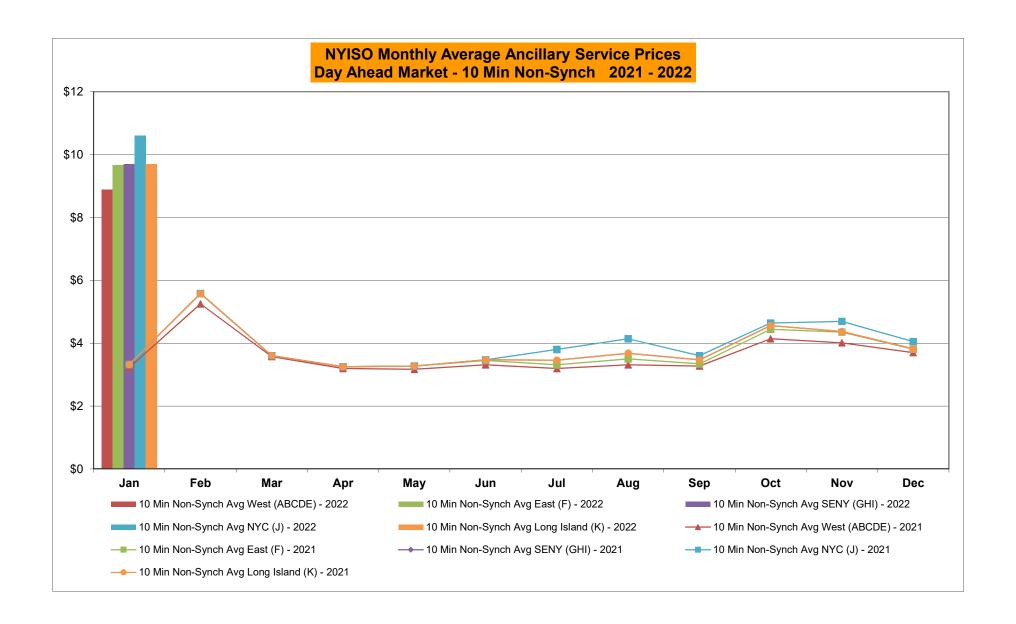

>Sep-22 |                  | 1      |            |           |
|        | Oct-22           |           |         |           |           | —         | Oct-22           |           |           |            |           | _             | Oct-22           |                  | +      |            |           |
|        | Nov-22           |           |         |           |           |           | Nov-22           |           |           |            |           | _             | Nov-22           |                  | 1      |            |           |
|        | Dec-22           |           |         |           |           | —         | Dec-22           |           |           |            |           |               | Dec-22           |                  | +      |            |           |



















## NYISO Monthly Average Ancillary Service Prices RTC Market - Regulation Movement 2021 - 2022











## NYISO Monthly Average Ancillary Service Prices Real Time Market - Regulation Movement 2021 - 2022



### NYISO Markets Ancillary Services Statistics - Unweighted Price (\$/MWH) - DAM

| 2022                                                                                                                                                                                                                                                                                                                                                                                                     | <u>January</u>