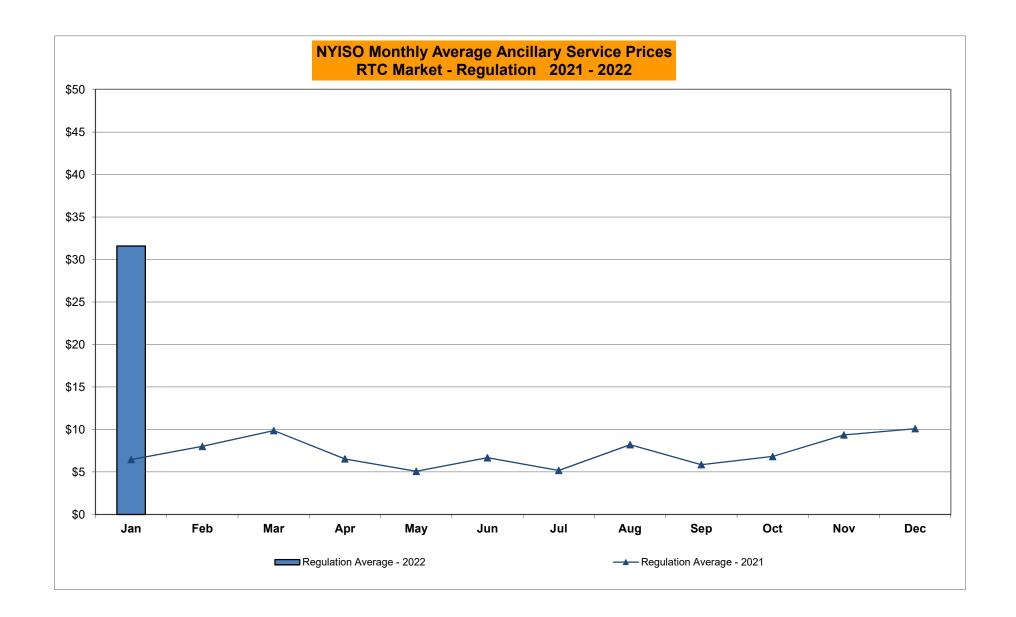

# Market Performance Highlights January 2022

- LBMP for January is \$134.79/MWh; higher than \$47.99/MWh in December 2021 and \$37.83/MWh in January 2021.
  - Day Ahead Load Weighted LBMPs and Real Time Load Weighted LBMPs are higher compared to December.
- January 2022 average year-to-date monthly cost of \$137.49/MWh is a 238% increase from \$40.69/MWh in January 2021.
- Average daily sendout is 451 GWh/day in January; higher than 408 GWh/day in December 2021 and 427 GWh/day in January 2021.
- Natural gas prices and distillate prices are higher compared to the previous month.
  - Natural Gas (Transco Z6 NY) was \$11.15/MMBtu, up from \$3.47/MMBtu in December.
  - Natural gas prices are up 278.6% year-over-year.
  - Natural gas prices for delivery points outside of NYC (Iroquois Z2, Algonquin, Tennessee Z6, and Iroquois Waddington) are up ~325-350% year-over-year.
  - Jet Kerosene Gulf Coast was \$17.96/MMBtu, up from \$15.44/MMBtu in December.
  - Ultra Low Sulfur No.2 Diesel NY Harbor was \$18.53/MMBtu, up from \$15.99/MMBtu in December.
  - Distillate prices are up 71.8% year-over-year.
- Uplift per MWh is lower compared to the previous month.
  - Uplift (not including NYISO cost of operations) is (\$1.50)/MWh; lower than (\$0.48)/MWh in December.
    - Local Reliability Share is \$0.09/MWh, higher than \$0.05/MWh in December.
    - Statewide Share is (\$1.59)/MWh, lower than (\$0.53)/MWh in December.
  - TSA \$ per NYC MWh is \$0.00/MWh.
- Total uplift costs (Schedule 1 components including NYISO Cost of Operations) are lower than December.