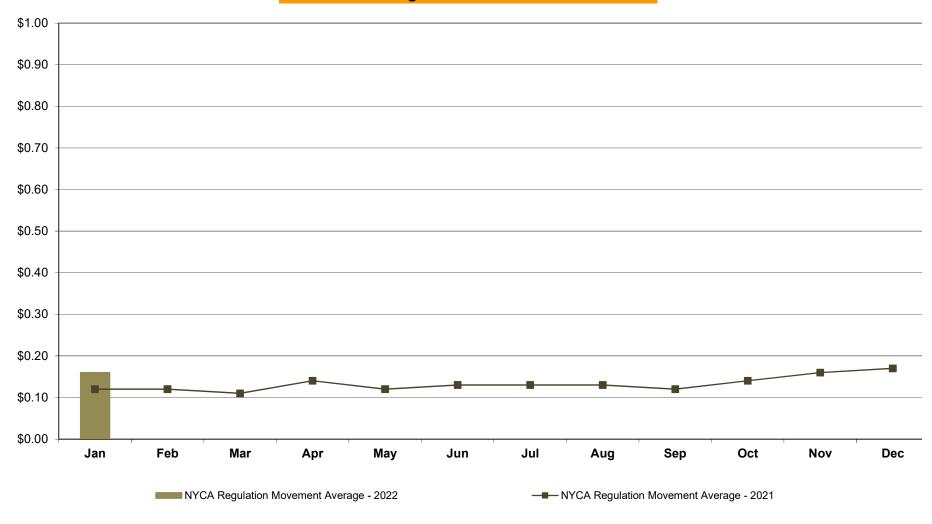

# Market Performance Highlights January 2022

- LBMP for January is \$134.79/MWh; higher than \$47.99/MWh in December 2021 and \$37.83/MWh in January 2021.
  - Day Ahead Load Weighted LBMPs and Real Time Load Weighted LBMPs are higher compared to December.
- January 2022 average year-to-date monthly cost of \$137.49/MWh is a 238% increase from \$40.69/MWh in January 2021.
- Average daily sendout is 451 GWh/day in January; higher than 408 GWh/day in December 2021 and 427 GWh/day in January 2021.
- Natural gas prices and distillate prices are higher compared to the previous month.
  - Natural Gas (Transco Z6 NY) was \$11.15/MMBtu, up from \$3.47/MMBtu in December.
  - Natural gas prices are up 278.6% year-over-year.
  - Natural gas prices for delivery points outside of NYC (Iroquois Z2, Algonquin, Tennessee Z6, and Iroquois Waddington) are up ~325-350% year-over-year.
  - Jet Kerosene Gulf Coast was \$17.96/MMBtu, up from \$15.44/MMBtu in December.
  - Ultra Low Sulfur No.2 Diesel NY Harbor was \$18.53/MMBtu, up from \$15.99/MMBtu in December.
  - Distillate prices are up 71.8% year-over-year.
- Uplift per MWh is lower compared to the previous month.
  - Uplift (not including NYISO cost of operations) is (\$1.50)/MWh; lower than (\$0.48)/MWh in December.
    - Local Reliability Share is \$0.09/MWh, higher than \$0.05/MWh in December.
    - Statewide Share is (\$1.59)/MWh, lower than (\$0.53)/MWh in December.
  - TSA \$ per NYC MWh is \$0.00/MWh.
- Total uplift costs (Schedule 1 components including NYISO Cost of Operations) are lower than December.