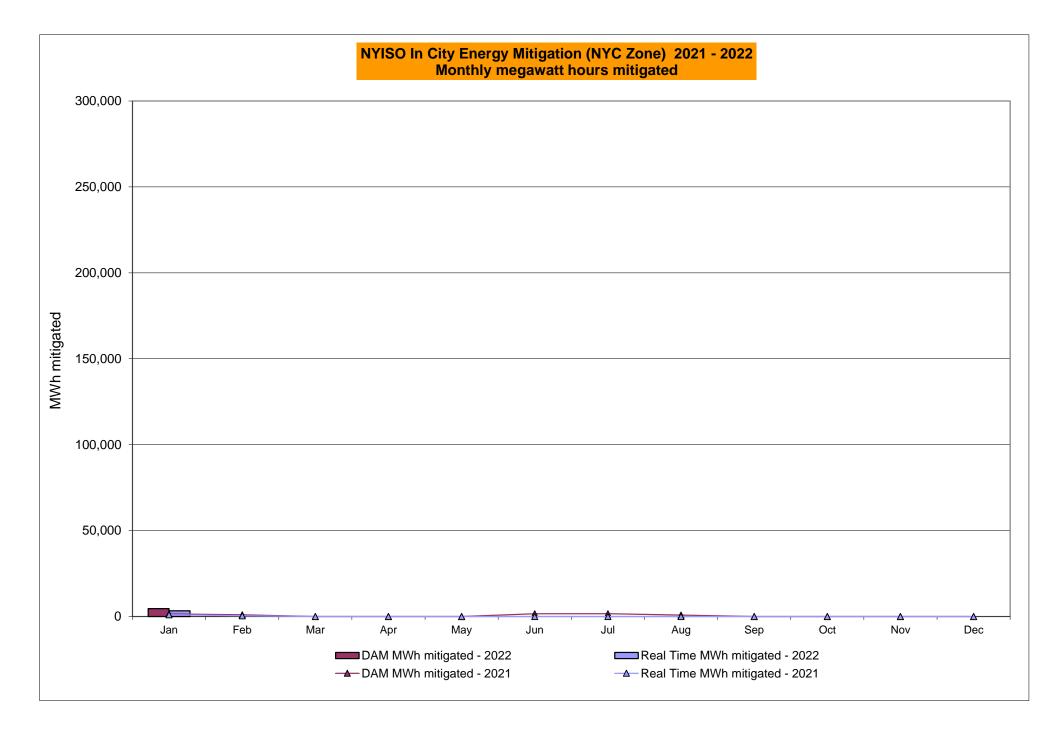

6<br>1.84<br>1.06<br>1.04 | 1.67<br>1.78<br>1.67<br>1.60<br>0.39<br>1.44<br>1.56<br>1.44<br>1.38<br>0.27<br>0.35<br>0.36<br>0.35<br>0.28 | 1.38<br>1.71<br>1.38<br>1.28<br>0.99<br>1.06<br>1.39<br>1.06<br>0.97<br>0.82<br>0.91<br>0.93<br>0.91<br>0.82<br>0.82 | 0.80<br>1.13<br>0.80<br>0.52<br>0.16<br>0.32<br>0.64<br>0.32<br>0.04<br>0.03<br>0.31<br>0.31<br>0.31<br>0.03 | 2.62<br>2.70<br>2.62<br>2.59<br>1.01<br>0.10<br>0.18<br>0.10<br>0.07<br>0.05<br>0.08<br>0.08<br>0.08<br>0.05<br>0.05 | 4.53<br>4.90<br>4.53<br>4.53<br>2.75<br>0.26<br>0.63<br>0.26<br>0.08<br>0.08<br>0.08<br>0.08 | 4.99<br>5.07<br>4.99<br>4.99<br>3.49<br>0.21<br>0.29<br>0.21<br>0.00<br>0.00<br>0.00<br>0.00<br>0.00 |

### NYISO In City Energy Mitigation - AMP (NYC Zone) 2021 - 2022 Percentage of committed unit-hours mitigated









# NYISO LBMP ZONES



#### **Billing Codes for Chart C**

| Chart - C Category Name                   | <b>Billing Code</b> | Billing Category Name                                                              |
|-------------------------------------------|---------------------|------------------------------------------------------------------------------------|
| Bid Production Cost Guarantee Balancing   | 81203               | Balancing NYISO Bid Production Cost Guarantee - Internal Units                     |
| Bid Production Cost Guarantee Balancing   | 81204               | Balancing NYISO Bid Production Cost Guarantee - External Units                     |
| Bid Production Cost Guarantee Balancing   | 81205               | Balancing NYISO Bid Production Cost Guarantee Expenditur