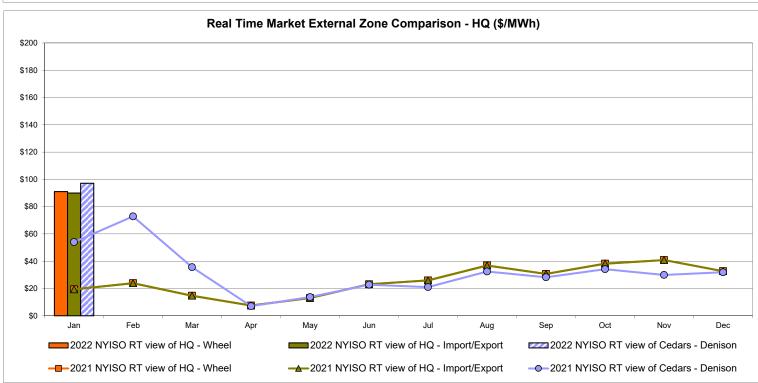

or used for January 2022 was 0.792267469497702 to US

HOEP: Hourly Ontario Energy Price Pre-Dispatch: Projected Energy Price

#### External Controllable Line: Cross Sound Cable (New England)





#### Note:

ISO-NE Forecast is an advisory posting @ 18:00 day before.

The DAM and R/T prices at the Shorham 13899 interface are used for ISO-NE.

The DAM and R/T prices at the CSC interface are used for NYISO.

#### **External Controllable Line: Northport - Norwalk (New England)**





#### Note:

ISO-NE Forecast is an advisory posting @ 18:00 day before.

The DAM and R/T prices at the Northport 138 interface are used for ISO-NE.

The DAM and R/T prices at the 1385 interface are used for NYISO.

#### **External Controllable Line: Neptune (PJM)**





#### **External Comparison Hydro-Quebec**





Note:

Hydro-Quebec Prices are unavailable.

#### **External Controllable Line: Linden VFT (PJM)**





#### **External Controllable Line: Hudson (PJM)**





### **NYISO Real Time Price Correction Statistics**

| <u>2022</u>                                                                                                                                                                                                                                                                                                                                                                                                                                                       |