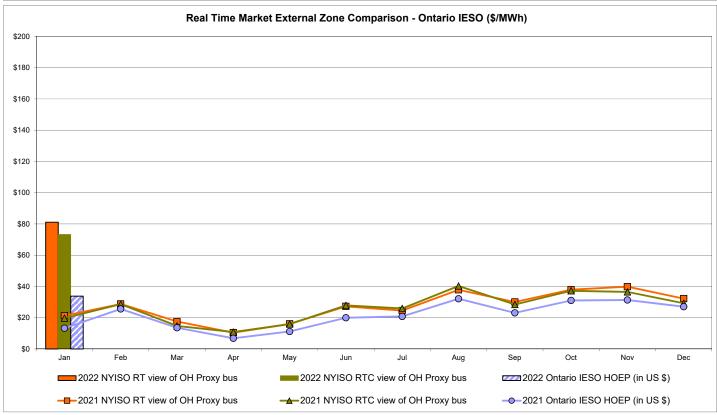

34.45<br>51.12 | 91.77<br>64.45                         |
| Unweighted Price * Standard Deviation  RTC LBMP  Unweighted Price * Standard Deviation | <b>Zone O</b> 82.08 50.15 | QUEBEC (Wheel) (In Zone M 90.91 61.23             | QUEBEC mport/Export)  Zone M  90.91 61.23 | Zone P  101.16 44.90       | <b>Zone N</b> 145.18  50.39 | SOUND<br>CABLE<br>Controllable<br>Line<br>142.72<br>49.75 | NORWALK<br>Controllable<br>Line<br>141.08<br>48.01 | Controllable<br>Line<br>140.87<br>49.38 | Controllable<br>Line<br>133.50<br>50.78 | Controllable<br>Line<br>134.45<br>51.12 | 91.77<br>64.45                         |

<sup>\*</sup> Straight LBMP averages

















#### **External Comparison ISO-New England**





#### **External Comparison PJM**





#### **External Comparison Ontario IESO**





Notes: Exchange factor used for January 2022 was 0.792267469497702 to US

HOEP: Hourly Ontario Energy Price Pre-Dispatch: Projected Energy Price

#### External Controllable Line: Cross Sound Cable (New England)





#### Note:

ISO-NE Forecast is an advisory posting @ 18:00 day before.

The DAM and R/T prices at the Shorham 13899 interface are used for ISO-NE.

The DAM and R/T prices at the CSC interface are used for NYISO.

#### **External Controllable Line: Northport - Norwalk (New England)**





#### Note:

ISO-NE Forecast is an advisory posting @ 18:00 day before.

The DAM and R/T prices at the Northport 138 interface are used for ISO-NE.

The DAM and R/T prices at the 1385 interface are used for NYISO.

#### **External Controllable Line: Neptune (PJM)**





#### **External Compari