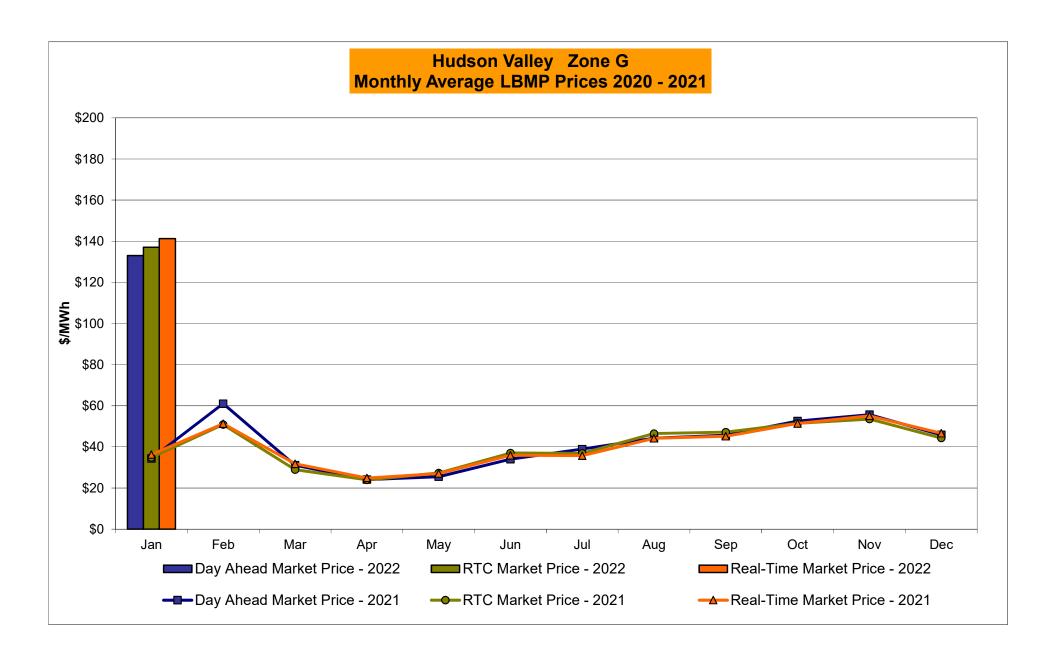

# Market Performance Highlights January 2022

- LBMP for January is \$134.79/MWh; higher than \$47.99/MWh in December 2021 and \$37.83/MWh in January 2021.
  - Day Ahead Load Weighted LBMPs and Real Time Load Weighted LBMPs are higher compared to December.
- January 2022 average year-to-date monthly cost of \$137.49/MWh is a 238% increase from \$40.69/MWh in January 2021.
- Average daily sendout is 451 GWh/day in January; higher than 408 GWh/day in December 2021 and 427 GWh/day in January 2021.
- Natural gas prices and distillate prices are higher compared to the previous month.
  - Natural Gas (Transco Z6 NY) was \$11.15/MMBtu, up from \$3.47/MMBtu in December.
  - Natural gas prices are up 278.6% year-over-year.
  - Natural gas prices for delivery points outside of NYC (Iroquois Z2, Algonquin, Tennessee Z6, and Iroquois Waddington) are up ~325-350% year-over-year.
  - Jet Kerosene Gulf Coast was \$17.96/MMBtu, up from \$15.44/MMBtu in December.
  - Ultra Low Sulfur No.2 Diesel NY Harbor was \$18.53/MMBtu, up from \$15.99/MMBtu in December.
  - Distillate prices are up 71.8% year-over-year.
- Uplift per MWh is lower compared to the previous month.
  - Uplift (not including NYISO cost of operations) is (\$1.50)/MWh; lower than (\$0.48)/MWh in December.
    - Local Reliability Share is \$0.09/MWh, higher than \$0.05/MWh in December.
    - Statewide Share is (\$1.59)/MWh, lower than (\$0.53)/MWh in December.
  - TSA \$ per NYC MWh is \$0.00/MWh.
- Total uplift costs (Schedule 1 components including NYISO Cost of Operations) are lower than December.