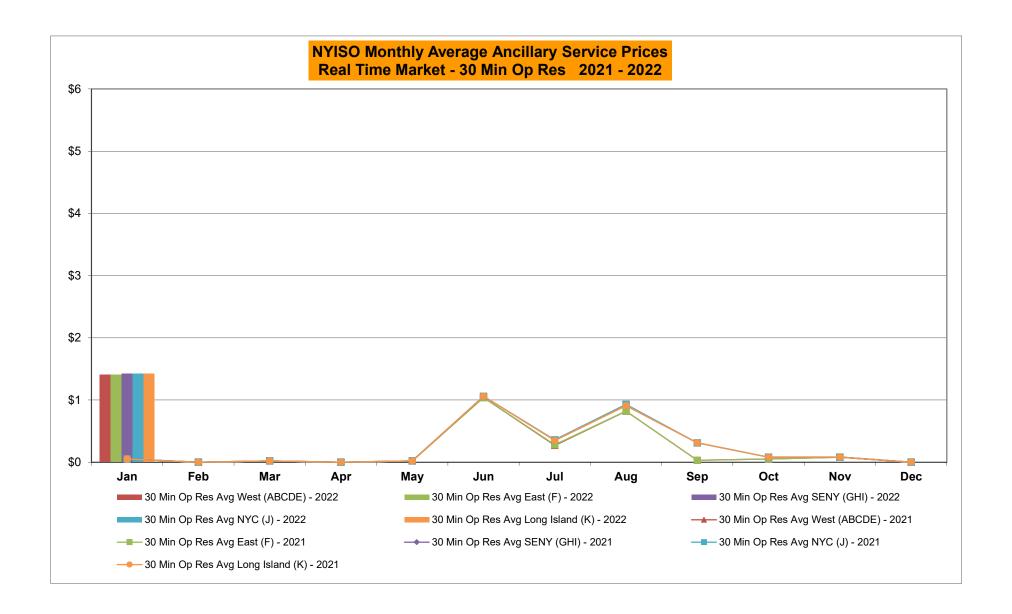

# Market Performance Highlights January 2022

- LBMP for January is \$134.79/MWh; higher than \$47.99/MWh in December 2021 and \$37.83/MWh in January 2021.
  - Day Ahead Load Weighted LBMPs and Real Time Load Weighted LBMPs are higher compared to December.
- January 2022 average year-to-date monthly cost of \$137.49/MWh is a 238% increase from \$40.69/MWh in January 2021.
- Average daily sendout is 451 GWh/day in January; higher than 408 GWh/day in December 2021 and 427 GWh/day in January 2021.
- Natural gas prices and distillate prices are higher compared to the previous month.
  - Natural Gas (Transco Z6 NY) was \$11.15/MMBtu, up from \$3.47/MMBtu in December.
  - Natural gas prices are up 278.6% year-over-year.
  - Natural gas prices for delivery points outside of NYC (Iroquois Z2, Algonquin, Tennessee Z6, and Iroquois Waddington) are up ~325-350% year-over-year.
  - Jet Kerosene Gulf Coast was \$17.96/MMBtu, up from \$15.44/MMBtu in December.
  - Ultra Low Sulfur No.2 Diesel NY Harbor was \$18.53/MMBtu, up from \$15.99/MMBtu in December.
  - Distillate prices are up 71.8% year-over-year.
- Uplift per MWh is lower compared to the previous month.
  - Uplift (not including NYISO cost of operations) is (\$1.50)/MWh; lower than (\$0.48)/MWh in December.
    - Local Reliability Share is \$0.09/MWh, higher than \$0.05/MWh in December.
    - Statewide Share is (\$1.59)/MWh, lower than (\$0.53)/MWh in December.
  - TSA \$ per NYC MWh is \$0.00/MWh.
- Total uplift costs (Schedule 1 components including NYISO Cost of Operations) are lower than December.