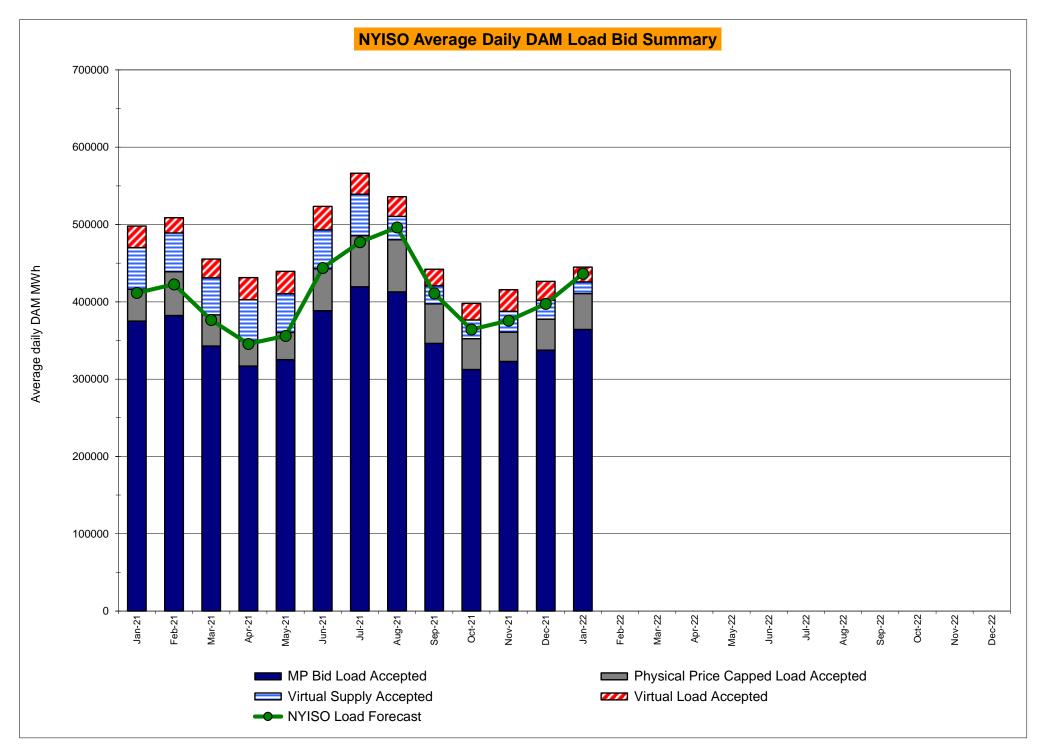

br>1.84<br>1.06<br>1.04 | 1.67<br>1.78<br>1.67<br>1.60<br>0.39<br>1.44<br>1.56<br>1.44<br>1.38<br>0.27<br>0.35<br>0.36<br>0.35<br>0.28 | 1.38<br>1.71<br>1.38<br>1.28<br>0.99<br>1.06<br>1.39<br>1.06<br>0.97<br>0.82<br>0.91<br>0.93<br>0.91<br>0.82<br>0.82 | 0.80<br>1.13<br>0.80<br>0.52<br>0.16<br>0.32<br>0.64<br>0.32<br>0.04<br>0.03<br>0.31<br>0.31<br>0.31<br>0.03 | 2.62<br>2.70<br>2.62<br>2.59<br>1.01<br>0.10<br>0.18<br>0.10<br>0.07<br>0.05<br>0.08<br>0.08<br>0.08<br>0.05<br>0.05 | 4.53<br>4.90<br>4.53<br>4.53<br>2.75<br>0.26<br>0.63<br>0.26<br>0.08<br>0.08<br>0.08<br>0.08 | 4.99<br>5.07<br>4.99<br>4.99<br>3.49<br>0.21<br>0.29<br>0.21<br>0.00<br>0.00<br>0.00<br>0.00<br>0.00 |

### NYISO In City Energy Mitigation - AMP (NYC Zone) 2021 - 2022 Percentage of committed unit-hours mitigated









# NYISO LBMP ZONES



#### **Billing Codes for Chart C**

| Chart - C Category Name                   | <b>Billing Code</b> | Billing Category Name                                                              |
|-------------------------------------------|---------------------|------------------------------------------------------------------------------------|
| Bid Production Cost Guarantee Balancing   | 81203               | Balancing NYISO Bid Production Cost Guarantee - Internal Units                     |
| Bid Production Cost Guarantee Balancing   | 81204               | Balancing NYISO Bid Production Cost Guarantee - External Units                     |
| Bid Production Cost Guarantee Balancing   | 81205               | Balancing NYISO Bid Production Cost Guarantee Expenditure