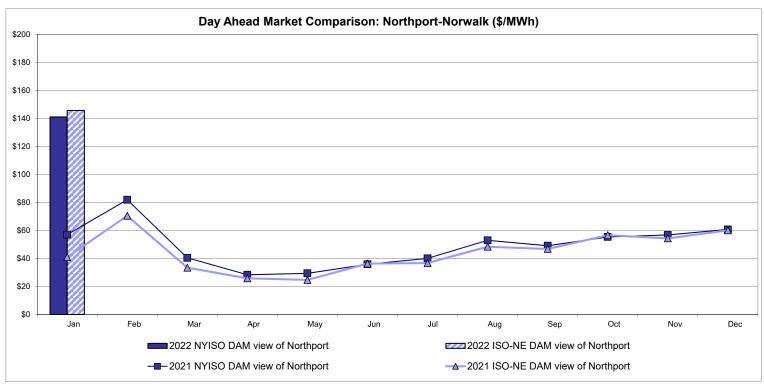

Line<br>133.50<br>50.78 | Controllable<br>Line<br>134.45<br>51.12 | 91.77<br>64.45                         |

<sup>\*</sup> Straight LBMP averages

















#### **External Comparison ISO-New England**





#### **External Comparison PJM**





#### **External Comparison Ontario IESO**





Notes: Exchange factor used for January 2022 was 0.792267469497702 to US

HOEP: Hourly Ontario Energy Price Pre-Dispatch: Projected Energy Price

#### External Controllable Line: Cross Sound Cable (New England)





#### Note:

ISO-NE Forecast is an advisory posting @ 18:00 day before.

The DAM and R/T prices at the Shorham 13899 interface are used for ISO-NE.

The DAM and R/T prices at the CSC interface are used for NYISO.

#### **External Controllable Line: Northport - Norwalk (New England)**





#### Note:

ISO-NE Forecast is an advisory posting @ 18:00 day before.

The DAM and R/T prices at the Northport 138 interface are used for ISO-NE.

The DAM and R/T prices at the 1385 interface are used for NYISO.

#### **External Controllable Line: Neptune (PJM)**





#### **External Comparison Hydro-Quebec**





Note:

Hydro-Quebec Prices are unavailable.

#### **External Controllable Line: Linden VFT (PJM)**





#### **External Controllable Line: Hudson (PJM)**





### **NYISO Real Time Price Correction Statistics**

| <u>2022</u>