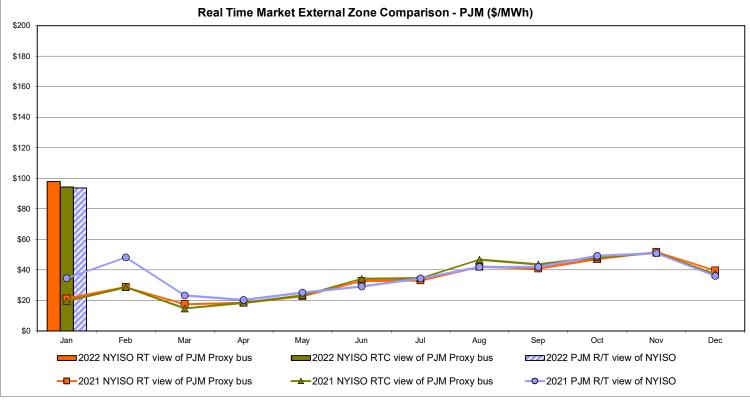

<br>133.50<br>50.78 | Controllable<br>Line<br>134.45<br>51.12 | 91.77<br>64.45                         |
| Unweighted Price * Standard Deviation  RTC LBMP  Unweighted Price * Standard Deviation | <b>Zone O</b> 82.08 50.15 | QUEBEC (Wheel) (In Zone M 90.91 61.23             | QUEBEC mport/Export)  Zone M  90.91 61.23 | Zone P  101.16 44.90       | <b>Zone N</b> 145.18  50.39 | SOUND<br>CABLE<br>Controllable<br>Line<br>142.72<br>49.75 | NORWALK<br>Controllable<br>Line<br>141.08<br>48.01 | Controllable<br>Line<br>140.87<br>49.38 | Controllable<br>Line<br>133.50<br>50.78 | Controllable<br>Line<br>134.45<br>51.12 | 91.77<br>64.45                         |

<sup>\*</sup> Straight LBMP averages

















#### **External Comparison ISO-New England**





#### **External Comparison PJM**





#### **External Comparison Ontario IESO**





Notes: Exchange factor used for January 2022 was 0.792267469497702 to US

HOEP: Hourly Ontario Energy Price Pre-Dispatch: Projected Energy Price

#### External Controllable Line: Cross Sound Cable (New England)





#### Note:

ISO-NE Forecast is an advisory posting @ 18:00 day before.

The DAM and R/T prices at the Shorham 13899 interface are used for ISO-NE.

The DAM and R/T prices at the CSC interface are used for NYISO.

#### **External Controllable Line: Northport - Norwalk (New England)**





#### Note:

ISO-NE Forecast is an advisory posting @ 18:00 day before.

The DAM and R/T prices at the Northport 138 interface are used for ISO-NE.

The DAM and R/T prices at the 1385 interface are used for NYISO.

#### **External Controllable Lin