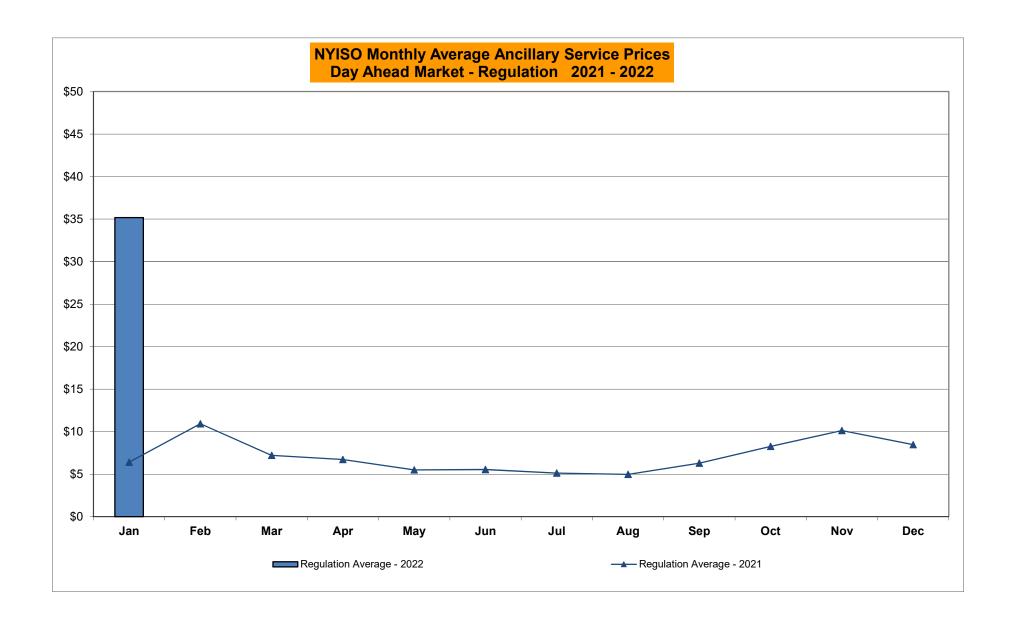

# Market Performance Highlights January 2022

- LBMP for January is \$134.79/MWh; higher than \$47.99/MWh in December 2021 and \$37.83/MWh in January 2021.
  - Day Ahead Load Weighted LBMPs and Real Time Load Weighted LBMPs are higher compared to December.
- January 2022 average year-to-date monthly cost of \$137.49/MWh is a 238% increase from \$40.69/MWh in January 2021.
- Average daily sendout is 451 GWh/day in January; higher than 408 GWh/day in December 2021 and 427 GWh/day in January 2021.
- Natural gas prices and distillate prices are higher compared to the previous month.
  - Natural Gas (Transco Z6 NY) was \$11.15/MMBtu, up from \$3.47/MMBtu in December.
  - Natural gas prices are up 278.6% year-over-year.
  - Natural gas prices for delivery points outside of NYC (Iroquois Z2, Algonquin, Tennessee Z6, and Iroquois Waddington) are up ~325-350% year-over-year.
  - Jet Kerosene Gulf Coast was \$17.96/MMBtu, up from \$15.44/MMBtu in December.
  - Ultra Low Sulfur No.2 Diesel NY Harbor was \$18.53/MMBtu, up from \$15.99/MMBtu in December.
  - Distillate prices are up 71.8% year-over-year.
- Uplift per MWh is lower compared to the previous month.
  - Uplift (not including NYISO cost of operations) is (\$1.50)/MWh; lower than (\$0.48)/MWh in December.
    - Local Reliability Share is \$0.09/MWh, higher than \$0.05/MWh in December.
    - Statewide Share is (\$1.59)/MWh, lower than (\$0.53)/MWh in December.
  - TSA \$ per NYC MWh is \$0.00/MWh.
- Total uplift costs (Schedule 1 components including NYISO Cost of Operations) are lower than December.