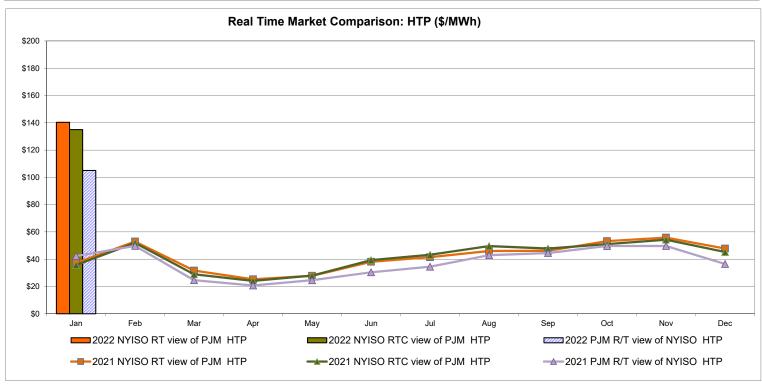

Cross Sound Cable (New England)





#### Note:

ISO-NE Forecast is an advisory posting @ 18:00 day before.

The DAM and R/T prices at the Shorham 13899 interface are used for ISO-NE.

The DAM and R/T prices at the CSC interface are used for NYISO.

#### **External Controllable Line: Northport - Norwalk (New England)**





#### Note:

ISO-NE Forecast is an advisory posting @ 18:00 day before.

The DAM and R/T prices at the Northport 138 interface are used for ISO-NE.

The DAM and R/T prices at the 1385 interface are used for NYISO.

#### **External Controllable Line: Neptune (PJM)**





#### **External Comparison Hydro-Quebec**





Note:

Hydro-Quebec Prices are unavailable.

#### **External Controllable Line: Linden VFT (PJM)**





#### **External Controllable Line: Hudson (PJM)**





### **NYISO Real Time Price Correction Statistics**

| <u>2022</u>                                                                                                                                                                                                                                                                                                                                                                                                                                                       |                                                                                                                                                                                                      | <u>January</u>                                                                           | <