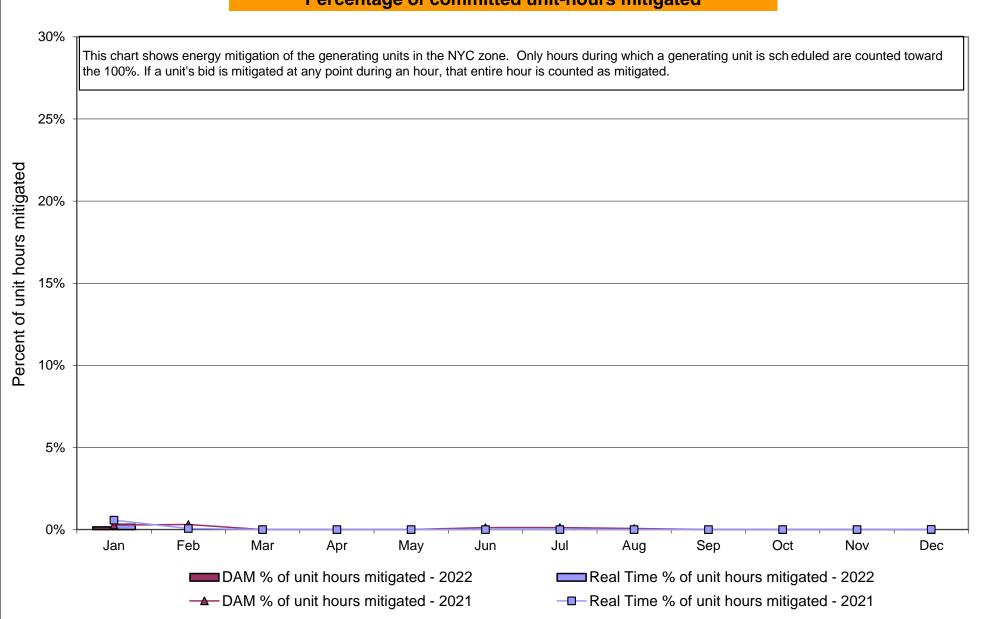

.06<br>1.84<br>1.06<br>1.04 | 1.67<br>1.78<br>1.67<br>1.60<br>0.39<br>1.44<br>1.56<br>1.44<br>1.38<br>0.27<br>0.35<br>0.36<br>0.35<br>0.28 | 1.38<br>1.71<br>1.38<br>1.28<br>0.99<br>1.06<br>1.39<br>1.06<br>0.97<br>0.82<br>0.91<br>0.93<br>0.91<br>0.82<br>0.82 | 0.80<br>1.13<br>0.80<br>0.52<br>0.16<br>0.32<br>0.64<br>0.32<br>0.04<br>0.03<br>0.31<br>0.31<br>0.31<br>0.03 | 2.62<br>2.70<br>2.62<br>2.59<br>1.01<br>0.10<br>0.18<br>0.10<br>0.07<br>0.05<br>0.08<br>0.08<br>0.08<br>0.05<br>0.05 | 4.53<br>4.90<br>4.53<br>4.53<br>2.75<br>0.26<br>0.63<br>0.26<br>0.08<br>0.08<br>0.08<br>0.08 | 4.99<br>5.07<br>4.99<br>4.99<br>3.49<br>0.21<br>0.29<br>0.21<br>0.00<br>0.00<br>0.00<br>0.00<br>0.00 |

### NYISO In City Energy Mitigation - AMP (NYC Zone) 2021 - 2022 Percentage of committed unit-hours mitigated









# NYISO LBMP ZONES



#### **Billing Codes for Chart C**

| Chart - C Category Name                   | <b>Billing Code</b> | Billing Category Name                                                              |
|-------------------------------------------|---------------------|------------------------------------------------------------------------------------|
| Bid Production Cost Guarantee Balancing   | 81203               | Balancing NYISO Bid Production Cost Guarantee - Internal Units                     |
| Bid Production Cost Guarantee Balancing   | 81204               | Balancing NYISO Bid Production Cost Guarantee - External Units                     |
| Bid Production Cost Guarantee Balancing   | 81205               | Balancing NYISO Bid Production Cost Guarantee Expendit