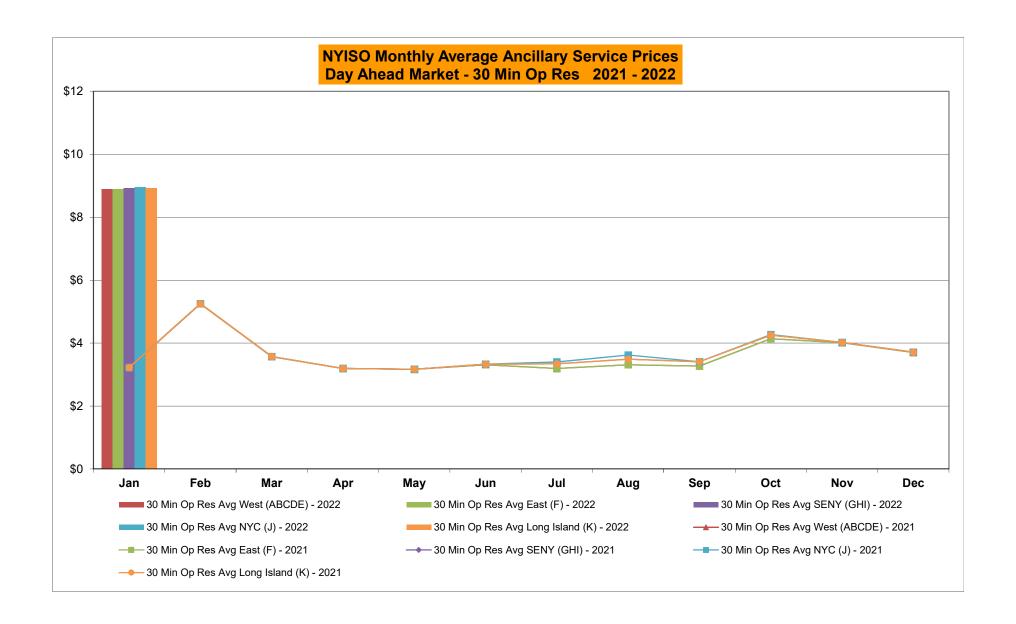

# Market Performance Highlights January 2022

- LBMP for January is \$134.79/MWh; higher than \$47.99/MWh in December 2021 and \$37.83/MWh in January 2021.
  - Day Ahead Load Weighted LBMPs and Real Time Load Weighted LBMPs are higher compared to December.
- January 2022 average year-to-date monthly cost of \$137.49/MWh is a 238% increase from \$40.69/MWh in January 2021.
- Average daily sendout is 451 GWh/day in January; higher than 408 GWh/day in December 2021 and 427 GWh/day in January 2021.
- Natural gas prices and distillate prices are higher compared to the previous month.
  - Natural Gas (Transco Z6 NY) was \$11.15/MMBtu, up from \$3.47/MMBtu in December.
  - Natural gas prices are up 278.6% year-over-year.
  - Natural gas prices for delivery points outside of NYC (Iroquois Z2, Algonquin, Tennessee Z6, and Iroquois Waddington) are up ~325-350% year-over-year.
  - Jet Kerosene Gulf Coast was \$17.96/MMBtu, up from \$15.44/MMBtu in December.
  - Ultra Low Sulfur No.2 Diesel NY Harbor was \$18.53/MMBtu, up from \$15.99/MMBtu in December.
  - Distillate prices are up 71.8% year-over-year.
- Uplift per MWh is lower compared to the previous month.
  - Uplift (not including NYISO cost of operations) is (\$1.50)/MWh; lower than (\$0.48)/MWh in December.
    - Local Reliability Share is \$0.09/MWh, higher than \$0.05/MWh in December.
    - Statewide Share is (\$1.59)/MWh, lower than (\$0.53)/MWh in December.
  - TSA \$ per NYC MWh is \$0.00/MWh.
- Total uplift costs (Schedule 1 components including NYISO Cost of Operations) are lower than December.