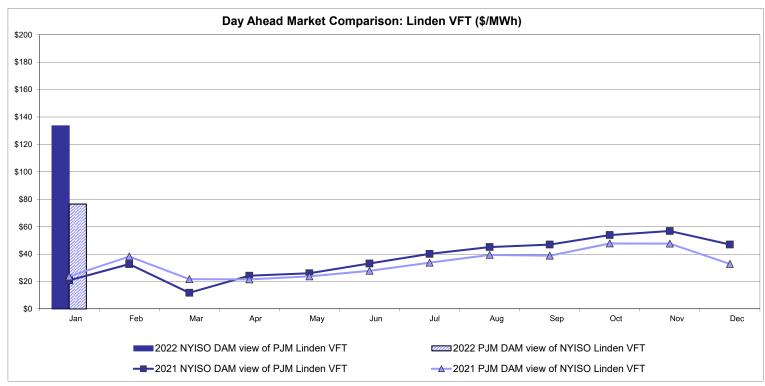

Projected Energy Price

#### External Controllable Line: Cross Sound Cable (New England)





#### Note:

ISO-NE Forecast is an advisory posting @ 18:00 day before.

The DAM and R/T prices at the Shorham 13899 interface are used for ISO-NE.

The DAM and R/T prices at the CSC interface are used for NYISO.

#### **External Controllable Line: Northport - Norwalk (New England)**





#### Note:

ISO-NE Forecast is an advisory posting @ 18:00 day before.

The DAM and R/T prices at the Northport 138 interface are used for ISO-NE.

The DAM and R/T prices at the 1385 interface are used for NYISO.

#### **External Controllable Line: Neptune (PJM)**





#### **External Comparison Hydro-Quebec**





Note:

Hydro-Quebec Prices are unavailable.

#### **External Controllable Line: Linden VFT (PJM)**





#### **External Controllable Line: Hudson (PJM)**





### **NYISO Real Time Price Correction Statistics**

| <u>2022</u>                                                                                                                                                                                                                                                                                                                                                                                                                                                       |                                                                                                                                                                                                      | <u>January</u>