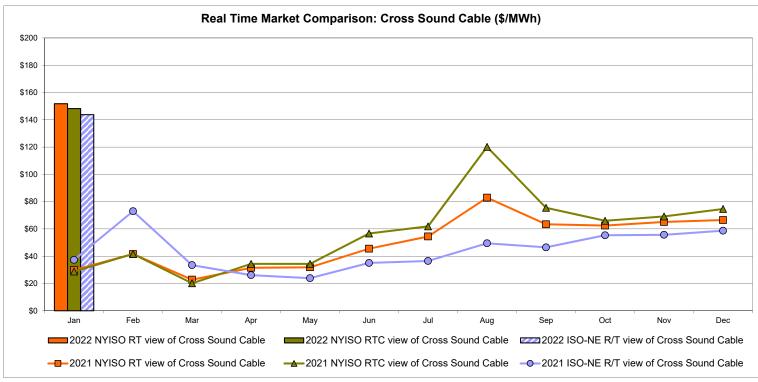

| QUEBEC mport/Export)  Zone M  90.91 61.23 | Zone P  101.16 44.90       | <b>Zone N</b> 145.18  50.39 | SOUND<br>CABLE<br>Controllable<br>Line<br>142.72<br>49.75 | NORWALK<br>Controllable<br>Line<br>141.08<br>48.01 | Controllable<br>Line<br>140.87<br>49.38 | Controllable<br>Line<br>133.50<br>50.78 | Controllable<br>Line<br>134.45<br>51.12 | 91.77<br>64.45                         |

<sup>\*</sup> Straight LBMP averages

















#### **External Comparison ISO-New England**





#### **External Comparison PJM**





#### **External Comparison Ontario IESO**





Notes: Exchange factor used for January 2022 was 0.792267469497702 to US

HOEP: Hourly Ontario Energy Price Pre-Dispatch: Projected Energy Price

#### External Controllable Line: Cross Sound Cable (New England)





#### Note:

ISO-NE Forecast is an advisory posting @ 18:00 day before.

The DAM and R/T prices at the Shorham 13899 interface are used for ISO-NE.

The DAM and R/T prices at the CSC interface are used for NYISO.

#### **External Controllable Line: Northport - Norwalk (New England)**





#### Note:

ISO-NE Forecast is an advisory posting @ 18:00 day before.

The DAM and R/T prices at the Northport 138 interface are used for ISO-NE.

The DAM and R/T prices at the 1385 interface are used for NYISO.

#### **External Controllable Line: Neptune (PJM)**





#### **External Comparison Hydro-Quebec**





Note:

Hydro-Quebec Prices are unavailable.

#### **External Controllable Line: Linden VFT (PJM)**





#### **External Controllable Line: Hudson (PJM)**





### **NYISO Real Time Price Corre